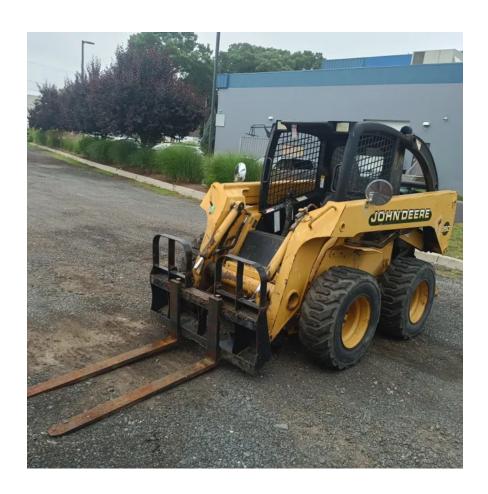

## 2006 JOHN DEERE 260 Skid Steer

## Comments:

UNIT DOES RUN BUT HAS DEAD BATTERY AND LEAKS ON THE LEFT SIDE HYDRAULIC HOSE ON THE BOOM AND LEAKS WHEN IT RUNS, UNIT DOES RUN VERY GOOD BUT BRAKES ARE OUT AND UNIT WILL KEEP MOVING WHEN AT IDLE, UNIT DOES HAVE BUCKET AND FORKS WHICH CAN BE USED AS BUCKET OR FORKLIFT

| VIN                  | KV0260A360141  |
|----------------------|----------------|
| Make                 | JOHN DEERE     |
| Model                | 260 Skid Steer |
| Year                 | 2006           |
| Color                | YELLOW         |
| Mileage              | 0              |
| Drivable             | Yes            |
| Unit Starts and Runs | Yes            |
|                      |                |