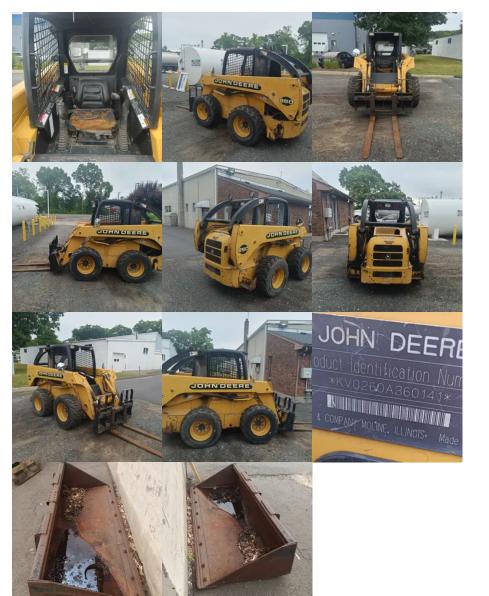

## Comments:

UNIT DOES RUN BUT HAS DEAD BATTERY AND LEAKS ON THE LEFT SIDE HYDRAULIC HOSE ON THE BOOM AND LEAKS WHEN IT RUNS, UNIT DOES RUN VERY GOOD BUT BRAKES ARE OUT AND UNIT WILL KEEP MOVING WHEN AT IDLE, UNIT DOES HAVE BUCKET AND FORKS WHICH CAN BE USED AS BUCKET OR FORKLIFT

| VIN                  | KV0260A360141  |
|----------------------|----------------|
| Make                 | JOHN DEERE     |
| Model                | 260 Skid Steer |
| Year                 | 2006           |
| Color                | YELLOW         |
| Mileage              | 0              |
| Drivable             | Yes            |
| Unit Starts and Runs | Yes            |
|                      |                |

| Needs Towed             | Yes           |
|-------------------------|---------------|
| Engine                  | 3029T YANMAR  |
| Transmission            | Automatic N/A |
| Total Gears             |               |
| Clutch                  | No            |
| Steer Tire Size         | 305/70 R 16.5 |
| Drive Tire Size         | 305/70 R 16.5 |
| Last DOT Inspection     | 2023-01-19    |
| Out of Service Date     | 2023-06-26    |
| SKIT STEER ESTIMATE.pdf |               |