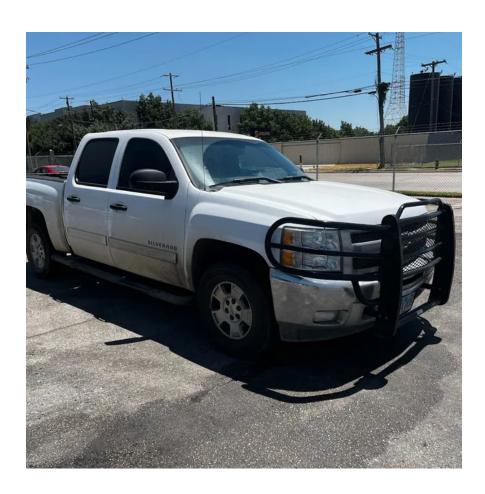

## 2012 Chevrolet Silverado

## **Equipment Information**

**Price:** \$9,000

**Location:** Irving, TX **Unit Number:** 991358

Unit Address: 2121 E Grauwyler

City: Irving

State: TX - Texas

## Comments:

Right rear taillight damaged. Left side of body near bed has dent. Driver side door handle damaged. Check engine light active. Transmission is working fine for now but when accelerating from low speed you can feel the transmission slip.

| VIN                  | 3GCPCSE08CG233957 |
|----------------------|-------------------|
| Make                 | Chevrolet         |
| Model                | Silverado         |
| Year                 | 2012              |
| Color                | White             |
| Mileage              | 189,884           |
| Drivable             | Yes               |
| Unit Starts and Runs | Yes               |
|                      |                   |