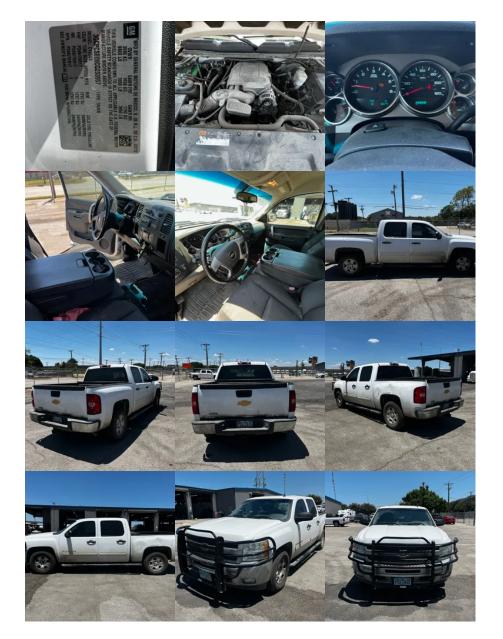

## Comments:

Right rear taillight damaged. Left side of body near bed has dent. Driver side door handle damaged. Check engine light active. Transmission is working fine for now but when accelerating from low speed you can feel the transmission slip.

| VIN                  | 3GCPCSE08CG233957 |
|----------------------|-------------------|
| Make                 | Chevrolet         |
| Model                | Silverado         |
| Year                 | 2012              |
| Color                | White             |
| Mileage              | 189,884           |
| Drivable             | Yes               |
| Unit Starts and Runs | Yes               |
|                      |                   |