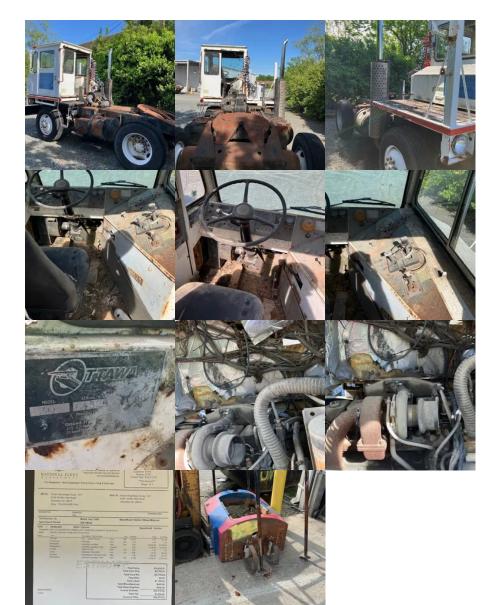

## Comments:

REPLACE ENGINE WITH REMAN UNIT. CURRENTLY ENGINE IS 105 DAYS OUT. ENGINE DOES NOT COME WITH INJECTORS.

| VIN                  | 64529           |
|----------------------|-----------------|
| Make                 | OTTAWA          |
| Model                | YT30            |
| Year                 | 1989            |
| Color                | YELLOW          |
| Mileage              | 0               |
| Drivable             | No              |
| Unit Starts and Runs | No              |
| Needs Towed          | Yes             |
| Engine               | unknown CUMMINS |

| Transmission    | Automatic NA |
|-----------------|--------------|
| Total Gears     | 1            |
| Clutch          | No           |
| Steer Tire Size | 18x8         |
| Drive Tire Size | 18x8         |