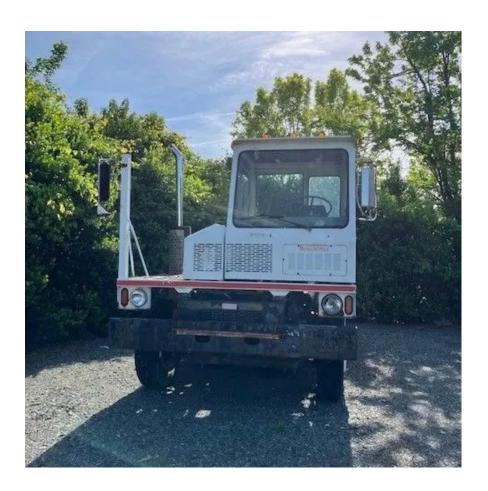

## 1989 OTTAWA YT30

## **Equipment Information**

**Price:** \$15,000

**Location:** CHARLOTTE, NC **Unit Number:** 1119929

**Unit Address:** 3314 Service St

**City:** CHARLOTTE

State: NC - North Carolina

## Comments:

REPLACE ENGINE WITH REMAN UNIT. CURRENTLY ENGINE IS 105 DAYS OUT. ENGINE DOES NOT COME WITH INJECTORS.

| VIN                  | 64529           |
|----------------------|-----------------|
| Make                 | OTTAWA          |
| Model                | YT30            |
| Year                 | 1989            |
| Color                | YELLOW          |
| Mileage              | 0               |
| Drivable             | No              |
| Unit Starts and Runs | No              |
| Needs Towed          | Yes             |
| Engine               | unknown CUMMINS |