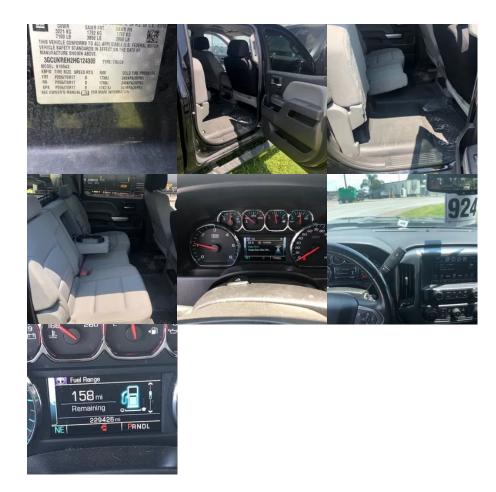

## Comments:

Truck needs a new transmission. The transmission is slipping bad.

| VIN                  | 3GCUKREH2HG124308    |
|----------------------|----------------------|
| Make                 | Chevy                |
| Model                | Silverado 1500       |
| Year                 | 2017                 |
| Color                | Black                |
| Mileage              | 229,426              |
| Drivable             | Yes                  |
| Unit Starts and Runs | Yes                  |
| Needs Towed          | Yes                  |
| Engine               | LV3 CHEVY 5.3 VORTEC |

| Transmission        | Automatic GM |
|---------------------|--------------|
| Total Gears         |              |
| Clutch              | No           |
| Steer Tire Size     | P255/70R17   |
| Drive Tire Size     | P255/70R17   |
| Out of Service Date | 2024-07-26   |
|                     |              |