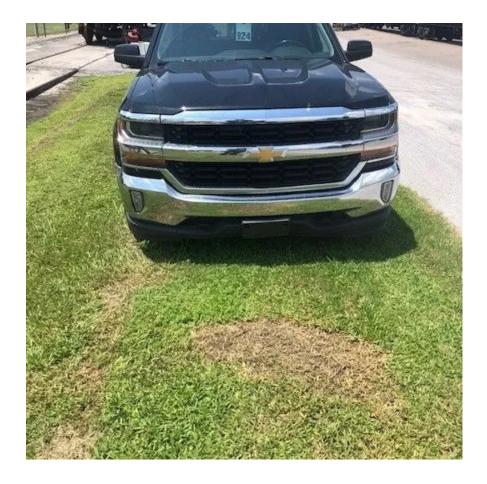

## 2017 Chevy Silverado 1500

## Comments:

Truck needs a new transmission. The transmission is slipping bad.

| VIN                  | 3GCUKREH2HG124308    |
|----------------------|----------------------|
| Make                 | Chevy                |
| Model                | Silverado 1500       |
| Year                 | 2017                 |
| Color                | Black                |
| Mileage              | 229,426              |
| Drivable             | Yes                  |
| Unit Starts and Runs | Yes                  |
| Needs Towed          | Yes                  |
| Engine               | LV3 CHEVY 5.3 VORTEC |