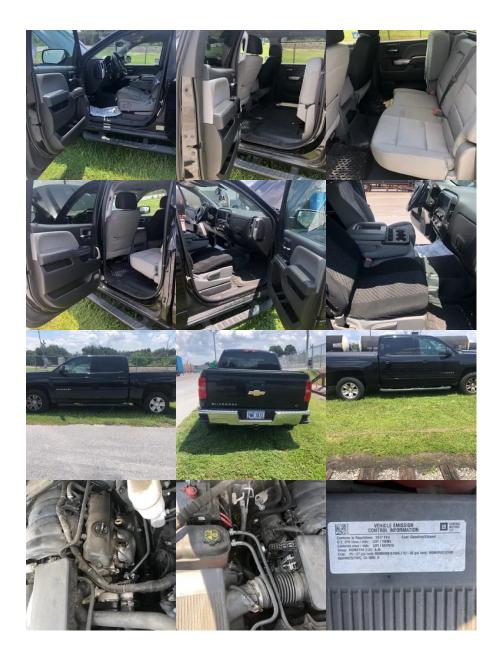

## Comments:

Truck needs a new transmission. The transmission is slipping bad.

| VIN                  | 3GCUKREH2HG124308    |
|----------------------|----------------------|
| Make                 | Chevy                |
| Model                | Silverado 1500       |
| Year                 | 2017                 |
| Color                | Black                |
| Mileage              | 229,426              |
| Drivable             | Yes                  |
| Unit Starts and Runs | Yes                  |
| Needs Towed          | Yes                  |
| Engine               | LV3 CHEVY 5.3 VORTEC |

| Transmission        | Automatic GM |
|---------------------|--------------|
| Total Gears         |              |
| Clutch              | No           |
| Steer Tire Size     | P255/70R17   |
| Drive Tire Size     | P255/70R17   |
| Out of Service Date | 2024-07-26   |
|                     |              |