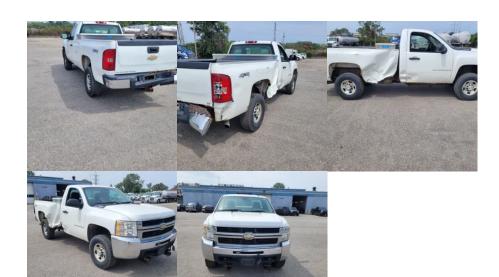

## Comments:

R BED, REAR BUMPER, R TAILLIGHT, PASS LOWER DOOR DAMAGE, & L R TPS FAULT. NOTE: PLOW AND ALL PLOW ACCESSORIES ARE NOT BEING SOLD WITH THIS TRUCK.

| VIN                  | 1GCHK44K39E113134 |
|----------------------|-------------------|
| Make                 | CHEVROLET         |
| Model                | SILVERADO         |
| Year                 | 2009              |
| Color                | WHITE             |
| Mileage              | 68,436            |
| Drivable             | Yes               |
| Unit Starts and Runs | Yes               |
| Needs Towed          | No                |
|                      |                   |

| Engine              | 6.0 VORTEC   |
|---------------------|--------------|
| Transmission        | Automatic NA |
| Total Gears         |              |
| Clutch              | No           |
| Out of Service Date | 2024-07-17   |