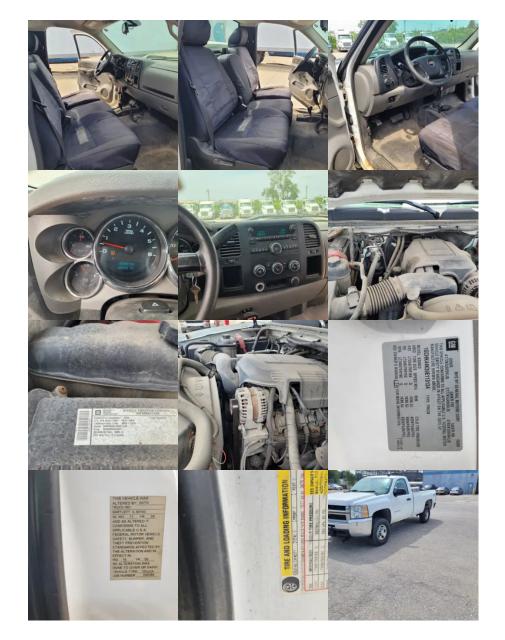

## Comments:

R BED, REAR BUMPER, R TAILLIGHT, PASS LOWER DOOR DAMAGE, & L R TPS FAULT. NOTE: PLOW AND ALL PLOW ACCESSORIES ARE NOT BEING SOLD WITH THIS TRUCK.

| VIN                  | 1GCHK44K39E113134 |
|----------------------|-------------------|
| Make                 | CHEVROLET         |
| Model                | SILVERADO         |
| Year                 | 2009              |
| Color                | WHITE             |
| Mileage              | 68,436            |
| Drivable             | Yes               |
| Unit Starts and Runs | Yes               |
| Needs Towed          | No                |
|                      |                   |

| Engine              | 6.0 VORTEC   |
|---------------------|--------------|
| Transmission        | Automatic NA |
| Total Gears         |              |
| Clutch              | No           |
| Out of Service Date | 2024-07-17   |