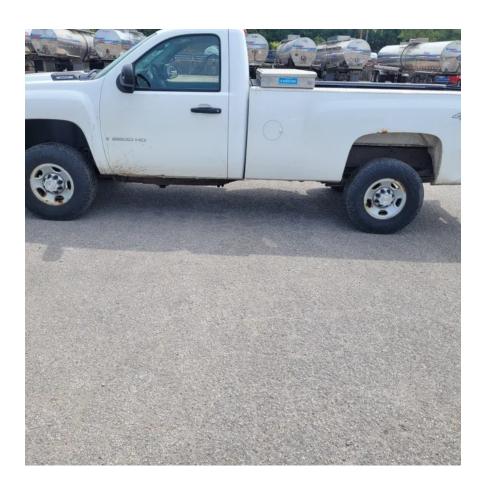

## Comments:

R BED, REAR BUMPER, R TAILLIGHT, PASS LOWER DOOR DAMAGE, & L R TPS FAULT. NOTE: PLOW AND ALL PLOW ACCESSORIES ARE NOT BEING SOLD WITH THIS TRUCK.

| VIN                  | 1GCHK44K39E113134 |
|----------------------|-------------------|
| Make                 | CHEVROLET         |
| Model                | SILVERADO         |
| Year                 | 2009              |
| Color                | WHITE             |
| Mileage              | 68,436            |
| Drivable             | Yes               |
| Unit Starts and Runs | Yes               |
| Needs Towed          | No                |
|                      |                   |

| Engine              | 6.0 VORTEC   |
|---------------------|--------------|
| Transmission        | Automatic NA |
| Total Gears         |              |
| Clutch              | No           |
| Out of Service Date | 2024-07-17   |