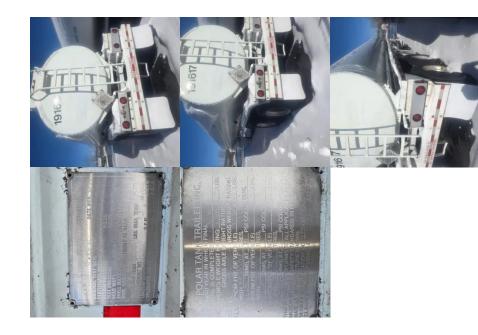

## **Equipment Information**

Price: \$28,500 Location: Green Bay, WI Unit Number: 20191617 Unit Address: City: Green Bay State: WI - Wisconsin

## Comments:

| VIN                | 1PMA24425N1011980 |
|--------------------|-------------------|
| Make               | Polar             |
| Category           | PETROLEUM         |
| Type of Unit       | MC306AL           |
| Year               | 1992              |
| Total Capacity     | 9500              |
| Compartments       | 4                 |
| Category           | PETROLEUM         |
| In Transit Heat    | No                |
| Type of Suspension | Spring            |
| Insulated          | No                |

| Lined               | No         |
|---------------------|------------|
| Audible Air Leaks   | No         |
| Unit Drivable       | No         |
| Needs Towed         | No         |
| Last DOT Inspection | 2024-11-19 |
| Out of Service Date | 2025-02-13 |