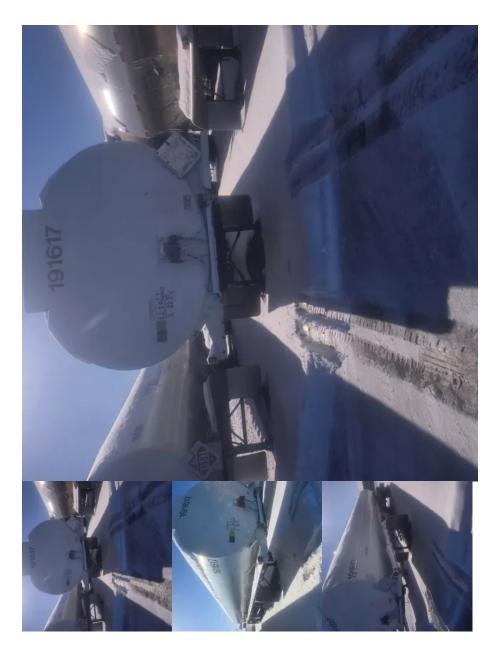

## **Equipment Information**

Price: \$28,500 Location: Green Bay, WI Unit Number: 20191617 Unit Address: City: Green Bay State: WI - Wisconsin

## Comments:

| VIN                | 1PMA24425N1011980 |
|--------------------|-------------------|
| Make               | Polar             |
| Category           | PETROLEUM         |
| Type of Unit       | MC306AL           |
| Year               | 1992              |
| Total Capacity     | 9500              |
| Compartments       | 4                 |
| Category           | PETROLEUM         |
| In Transit Heat    | No                |
| Type of Suspension | Spring            |
| Insulated          | No                |

| Lined               | No         |
|---------------------|------------|
| Audible Air Leaks   | No         |
| Unit Drivable       | No         |
| Needs Towed         | No         |
| Last DOT Inspection | 2024-11-19 |
| Out of Service Date | 2025-02-13 |