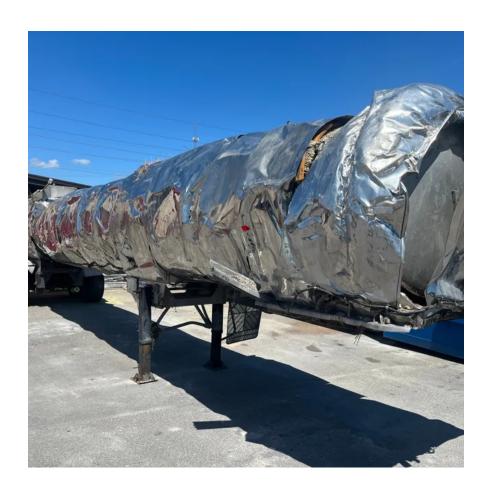

## Comments:

missing lights, catwalk-ladder twisted bent falling parts cut off. dented torn sheetmetal missing insulation.

| 1PMS14326D1041772 |
|-------------------|
| Polar             |
| CHEMICAL          |
| Non-Code          |
| 2013              |
| 60000             |
| 1                 |
| CHEMICAL          |
| No                |
| Yes               |
|                   |

| Lined               | No         |
|---------------------|------------|
| Audible Air Leaks   | No         |
| Unit Drivable       | No         |
| Needs Towed         | Yes        |
| Last DOT Inspection | 2022-09-22 |
| Out of Service Date | 2022-12-20 |