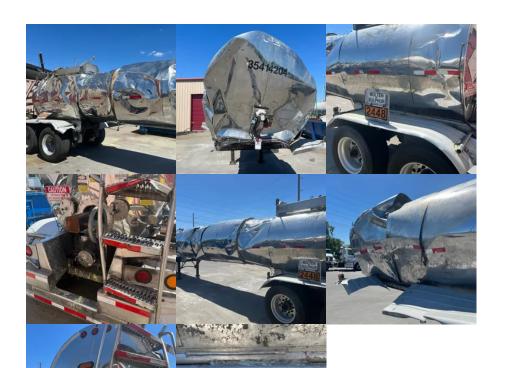

## Comments:

missing lights, catwalk-ladder twisted bent falling parts cut off. dented torn sheetmetal missing insulation.

| 1PMS14326D1041772 |
|-------------------|
| Polar             |
| CHEMICAL          |
| Non-Code          |
| 2013              |
| 60000             |
| 1                 |
| CHEMICAL          |
| No                |
| Yes               |
|                   |

| Lined               | No         |
|---------------------|------------|
| Audible Air Leaks   | No         |
| Unit Drivable       | No         |
| Needs Towed         | Yes        |
| Last DOT Inspection | 2022-09-22 |
| Out of Service Date | 2022-12-20 |