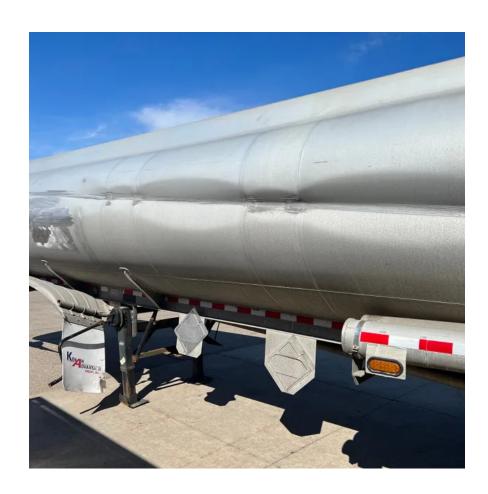

## Comments:

ESTIMATE TO REPAIR \$75,000 - CAN BE USED AS A WATER TRAILER

| Make POLAR                 |
|----------------------------|
| <b>Category</b> PETROLEUM  |
| Type of Unit DOT406AL      |
| <b>Year</b> 2004           |
| <b>Total Capacity</b> 9500 |
| Compartments 4             |
| <b>Category</b> PETROLEUM  |
| In Transit Heat No         |
| Insulated No               |
|                            |

| Lined               | No         |
|---------------------|------------|
| Audible Air Leaks   | Yes        |
| Unit Drivable       | No         |
| Needs Towed         | Yes        |
| Last DOT Inspection | 2023-02-23 |
| Out of Service Date | 2023-03-23 |