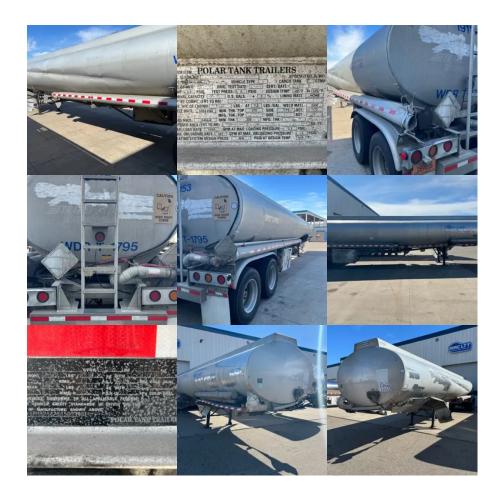

## Comments:

ESTIMATE TO REPAIR \$75,000 - CAN BE USED AS A WATER TRAILER

| Make POLAR                 |
|----------------------------|
| <b>Category</b> PETROLEUM  |
| Type of Unit DOT406AL      |
| <b>Year</b> 2004           |
| <b>Total Capacity</b> 9500 |
| Compartments 4             |
| <b>Category</b> PETROLEUM  |
| In Transit Heat No         |
| Insulated No               |
|                            |

| Lined               | No         |
|---------------------|------------|
| Audible Air Leaks   | Yes        |
| Unit Drivable       | No         |
| Needs Towed         | Yes        |
| Last DOT Inspection | 2023-02-23 |
| Out of Service Date | 2023-03-23 |