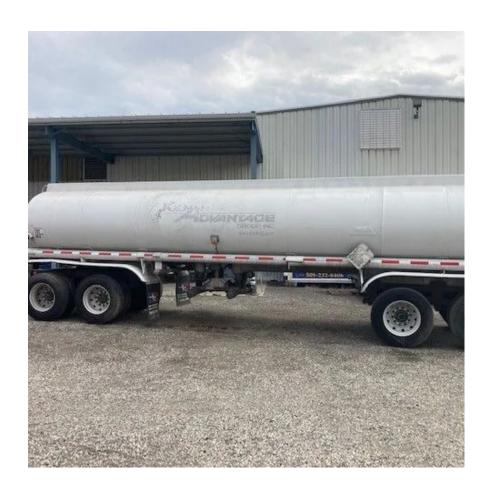

## 1983 BEALL PETROLEUM

## **Equipment Information**

**Price:** \$10,000

Location: Spokane Valley, WA

**Unit Number: 2019954** 

**Unit Address:** 

**City:** Spokane Valley **State:** WA - Washington

| VIN             | 1BN1T3140DP150850 |
|-----------------|-------------------|
| Make            | BEALL             |
| Category        | PETROLEUM         |
| Type of Unit    | MC306AL           |
| Year            | 1983              |
| Total Capacity  | 7250              |
| Compartments    | 2                 |
| Category        | PETROLEUM         |
| In Transit Heat | No                |
|                 |                   |