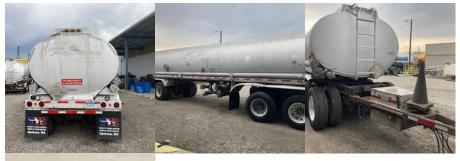

## 1983 BEALL PETROLEUM

## **Equipment Information**

**Price:** \$10,000

Location: Spokane Valley, WA

**Unit Number: 2019954** 

**Unit Address:** 

**City:** Spokane Valley **State:** WA - Washington

| VIN             | 1BN1T3140DP150850 |
|-----------------|-------------------|
| Make            | BEALL             |
| Category        | PETROLEUM         |
| Type of Unit    | MC306AL           |
| Year            | 1983              |
| Total Capacity  | 7250              |
| Compartments    | 2                 |
| Category        | PETROLEUM         |
| In Transit Heat | No                |
|                 |                   |