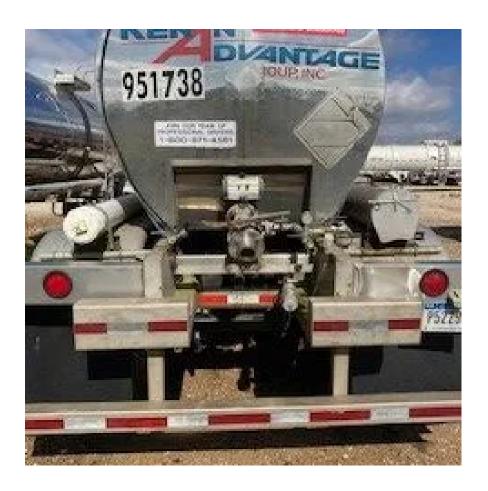

## **Equipment Information**

**Price:** \$5,000

**Location:** Shreveport, LA **Unit Number:** 60951738

Unit Address: City: Shreveport

State: LA

Comments:

BARREL BAD - LINER

| VIN             | 1PMS34328K1009719 |
|-----------------|-------------------|
| Make            | Polar             |
| Category        | Chemical          |
| Type of Unit    | MC307SS INSULATED |
| Year            | 1989              |
| Total Capacity  | 5000              |
| Compartments    | 1                 |
| Category        | Chemical          |
| In Transit Heat | No                |
| Insulated       | Yes               |
|                 |                   |

| Lined                      | No         |
|----------------------------|------------|
| Audible Air Leaks          | No         |
| Unit Drivable              | No         |
| Needs Towed                | No         |
| Last DOT Inspection        | 2020-12-15 |
| Out of Service Date        | 2021-09-02 |
| KAG # RE-BARREL 951738.pdf |            |