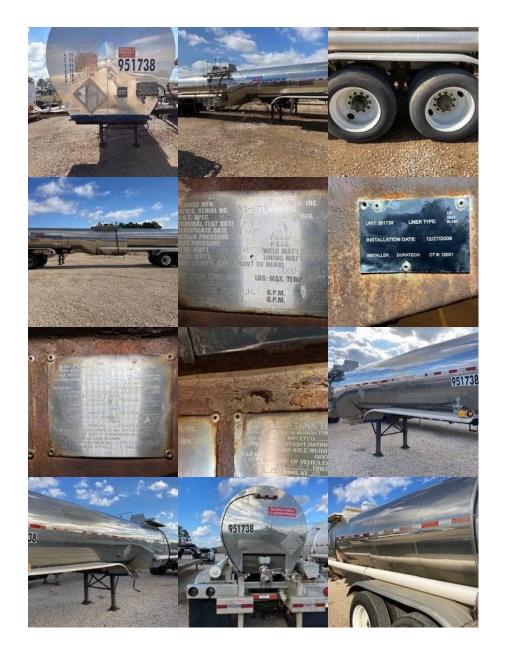

## **Equipment Information**

**Price:** \$5,000

**Location:** Shreveport, LA **Unit Number:** 60951738

Unit Address: City: Shreveport

State: LA

Comments:

BARREL BAD - LINER

| VIN             | 1PMS34328K1009719 |
|-----------------|-------------------|
| Make            | Polar             |
| Category        | Chemical          |
| Type of Unit    | MC307SS INSULATED |
| Year            | 1989              |
| Total Capacity  | 5000              |
| Compartments    | 1                 |
| Category        | Chemical          |
| In Transit Heat | No                |
| Insulated       | Yes               |
|                 |                   |

| Lined                      | No         |
|----------------------------|------------|
| Audible Air Leaks          | No         |
| Unit Drivable              | No         |
| Needs Towed                | No         |
| Last DOT Inspection        | 2020-12-15 |
| Out of Service Date        | 2021-09-02 |
| KAG # RE-BARREL 951738.pdf |            |