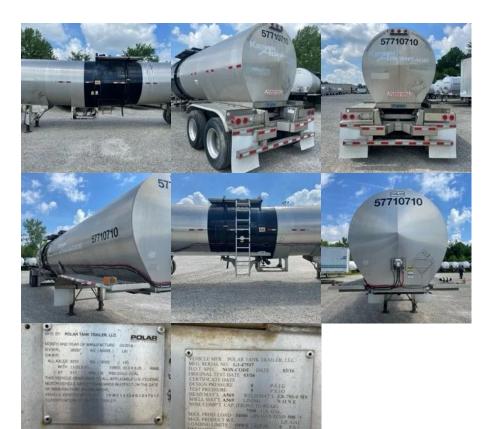

## **Equipment Information**

**Price:** \$10,000

**Location:** North Canton, OH **Unit Number:** 57710710

Unit Address: City: North Canton

State: OH

## Comments:

BAFFLE REMOVED AND TANK BUCKLED NEAR FRONT SUSPENSION - ESTIMATE TO REPAIR \$50,000

| 1PMC14328G1047517 |
|-------------------|
| POLAR             |
| ASHPALT           |
| NON-CODE          |
| 2016              |
| 7500              |
| 1                 |
| ASHPALT           |
| No                |
| Yes               |
|                   |

| Lined                              | No         |
|------------------------------------|------------|
| Audible Air Leaks                  | No         |
| Unit Drivable                      | No         |
| Needs Towed                        | Yes        |
| Last DOT Inspection                | 2022-04-28 |
| Out of Service Date                | 2022-06-01 |
| F7740740 L L                       |            |
| <u>57710710-sale paperwork.pdf</u> |            |
| <u>57710710.pdf</u>                |            |