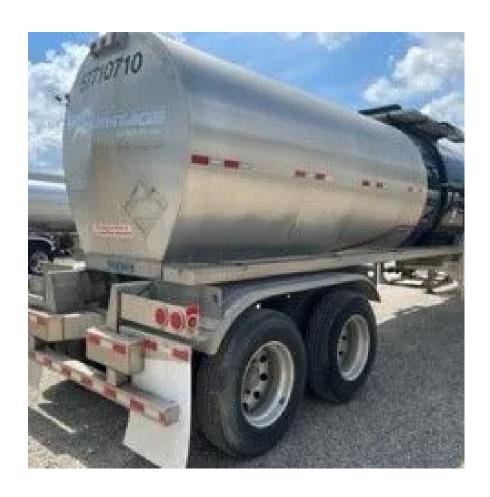

## **Equipment Information**

**Price:** \$10,000

**Location:** North Canton, OH **Unit Number:** 57710710

Unit Address: City: North Canton

State: OH

## Comments:

BAFFLE REMOVED AND TANK BUCKLED NEAR FRONT SUSPENSION - ESTIMATE TO REPAIR \$50,000

| 1PMC14328G1047517 |
|-------------------|
| POLAR             |
| ASHPALT           |
| NON-CODE          |
| 2016              |
| 7500              |
| 1                 |
| ASHPALT           |
| No                |
| Yes               |
|                   |