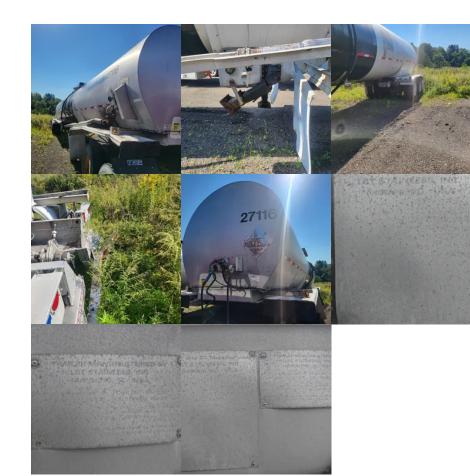

## Comments:

**ROLLOVER - R/S CRUSHED** 

| VIN             | 1L921N8F981224069 |
|-----------------|-------------------|
| Make            | LBT               |
| Category        | ASPHALT           |
| Type of Unit    | NON-CODE          |
| Year            | 2008              |
| Total Capacity  | 7500              |
| Compartments    | 1                 |
| Category        | ASPHALT           |
| In Transit Heat | No                |
| Insulated       | Yes               |

| Lined               | No         |
|---------------------|------------|
| Audible Air Leaks   | No         |
| Unit Drivable       | No         |
| Needs Towed         | No         |
| Last DOT Inspection | 2021-11-24 |
| Out of Service Date | 2022-09-01 |
|                     |            |