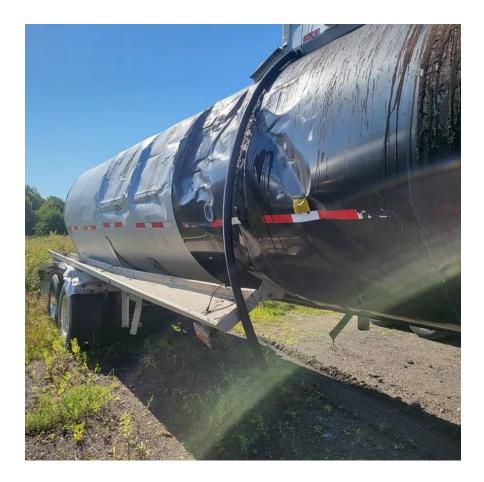

## Comments:

**ROLLOVER - R/S CRUSHED** 

| VIN             | 1L921N8F981224069 |
|-----------------|-------------------|
| Make            | LBT               |
| Category        | ASPHALT           |
| Type of Unit    | NON-CODE          |
| Year            | 2008              |
| Total Capacity  | 7500              |
| Compartments    | 1                 |
| Category        | ASPHALT           |
| In Transit Heat | No                |
| Insulated       | Yes               |

| Lined               | No         |
|---------------------|------------|
| Audible Air Leaks   | No         |
| Unit Drivable       | No         |
| Needs Towed         | No         |
| Last DOT Inspection | 2021-11-24 |
| Out of Service Date | 2022-09-01 |
|                     |            |