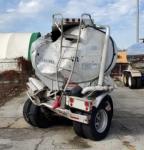

## 2007 LBT PETROLEUM

## **Equipment Information**

Price: Make Offer Location: Joliet, IL Unit Number: 2019616 Unit Address: City: Joliet State: IL

Comments:

716 GALLONS OF UNKNOWN PRODUCT IN TANK - TANK WILL NEED TO BE EMPTIED AND CLEANED BEFORE SALE.