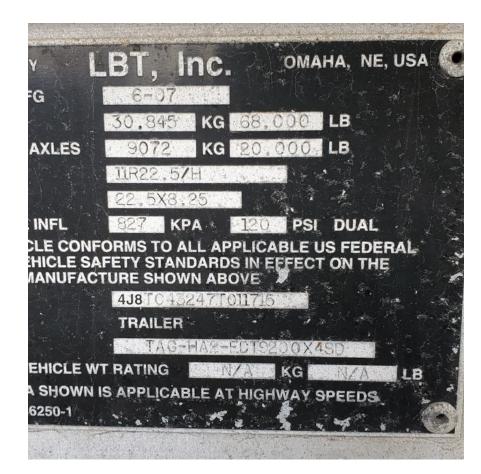

| VIN             | 4J8T043247T011715 |
|-----------------|-------------------|
| Make            | LBT               |
| Category        | PETROLEUM         |
| Type of Unit    | DOT406AL          |
| Year            | 2007              |
| Total Capacity  | 9200              |
| Compartments    | 4                 |
| Category        | PETROLEUM         |
| In Transit Heat | No                |
| Insulated       | No                |

|                                                                                                                                                                             |                                                                                                                                                                                                                                     | 19616, 19616 |
|-----------------------------------------------------------------------------------------------------------------------------------------------------------------------------|-------------------------------------------------------------------------------------------------------------------------------------------------------------------------------------------------------------------------------------|--------------|
| NUMBER<br>NC: OMAHA, NE, USA CTOOO1<br>ON DATE<br>OMAHA, NE, USA CTOOO1<br><br>OMAHA, NE, USA CTOOO1<br><br>GPM<br>GPM<br>GPM<br>GPM<br>GPM<br>MAX_UNLOAD PRESSURE<br>TX041 | IIAL NUMBER 87T011715   ORIGINAL TEST DATE 0-07   -PSIG TEST PRESSURE 5   PSIG TEST PRESSURE 5   SG 4-H32 FEAD MATL 5458-0   PSIG TY 2700   PSIG TY 2700   PSIG TY 2700   CK FRANCE 9.202   HCK, TOP 0.173 50E   HCK, TOP 0.173 50E | DR 418       |