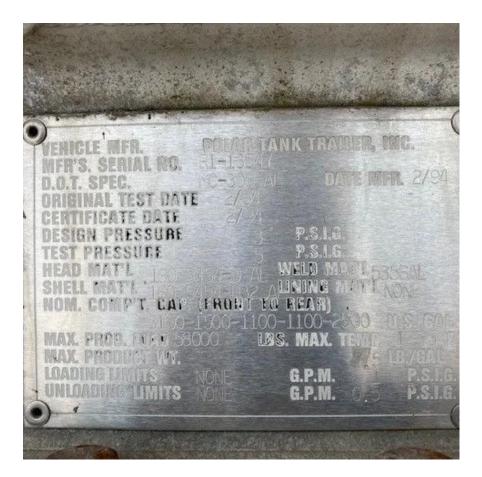

| 1PMA24526R1013547 |
|-------------------|
| Polar             |
| PETROLEUM         |
| MC306AL           |
| 1994              |
| 9300              |
| 5                 |
| PETROLEUM         |
| No                |
|                   |