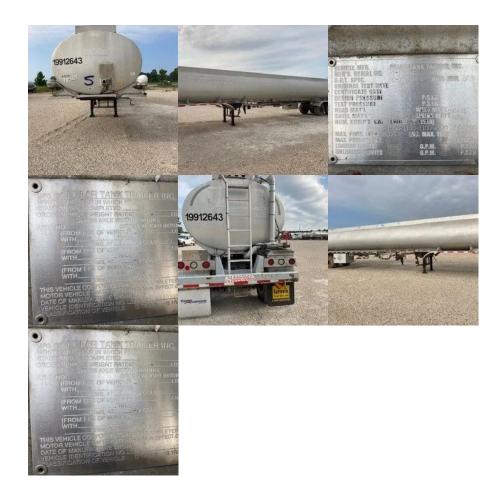

## **Equipment Information**

Price: \$7,500 Location: Shreveport, LA Unit Number: 19912643 Unit Address: City: Shreveport State: LA - Louisiana

Comments:

TANK CONVERTED TO TWO HOLE TRAILER - SUSPENSION WORK NEEDED - AXLES - BEARINGS - HUBS & TIRES - WHEELS REMOVED - ESTIMATE TO REPAIR \$17,800 - HAVE TO LOWBOY OFF PROPERTY

| 1PMA24526R1013547 |
|-------------------|
| Polar             |
| PETROLEUM         |
| MC306AL           |
| 1994              |
| 9300              |
| 5                 |
| PETROLEUM         |
| No                |
|                   |

| Insulated                    | No         |
|------------------------------|------------|
| Lined                        | No         |
| Audible Air Leaks            | No         |
| Unit Drivable                | No         |
| Needs Towed                  | Yes        |
| Last DOT Inspection          | 2022-04-04 |
| Out of Service Date          | 2022-07-14 |
| Estimate Sheet 19912643.xlsx |            |
| TRAILER 19912643.xlsx        |            |