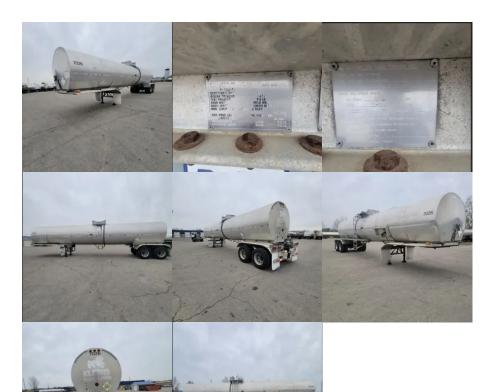

## 1996 Polar ASPHALT

## Comments:

| VIN                | 1PMA14320T1017512 |
|--------------------|-------------------|
| Make               | Polar             |
| Category           | ASPHALT           |
| Type of Unit       | Non-Code          |
| Year               | 1996              |
| Total Capacity     | 7500              |
| Compartments       | 1                 |
| Category           | ASPHALT           |
| In Transit Heat    | No                |
| Type of Suspension | Spring            |
| Insulated          | Yes               |
|                    |                   |

| Lined               | No         |
|---------------------|------------|
| Audible Air Leaks   | No         |
| Unit Drivable       | No         |
| Needs Towed         | No         |
| Last DOT Inspection | 2022-10-02 |
| Out of Service Date | 2023-11-03 |