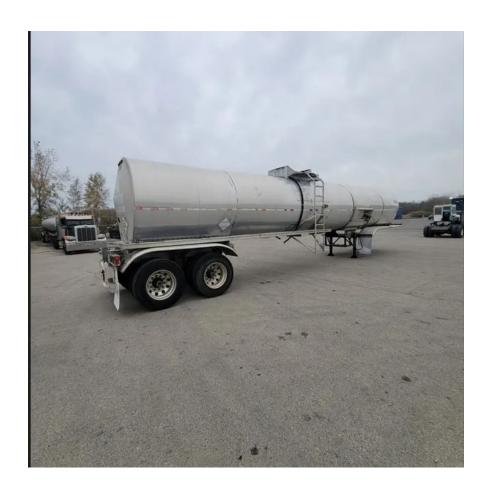

## 1996 Polar ASPHALT

## **Equipment Information**

**Price:** \$16,000

**Location:** Green Bay, WI **Unit Number:** 207026

Unit Address: City: Green Bay

State: WI - Wisconsin

## Comments:

| VIN                | 1PMA14320T1017512 |
|--------------------|-------------------|
| Make               | Polar             |
| Category           | ASPHALT           |
| Type of Unit       | Non-Code          |
| Year               | 1996              |
| Total Capacity     | 7500              |
| Compartments       | 1                 |
| Category           | ASPHALT           |
| In Transit Heat    | No                |
| Type of Suspension | Spring            |
| Insulated          | Yes               |
|                    |                   |