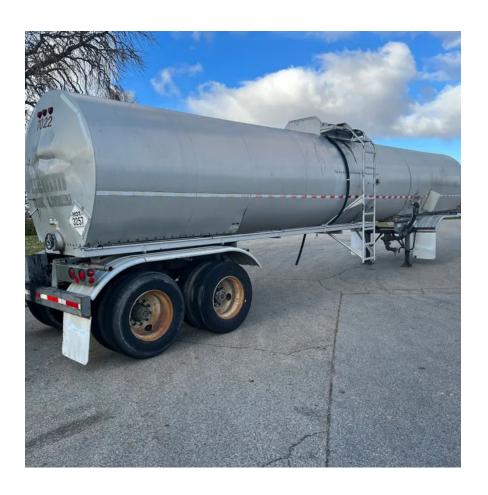

## 1992 POLAR ASPHALT

## Comments:

| VIN                | 1PMA14320N1011390 |
|--------------------|-------------------|
| Make               | POLAR             |
| Category           | ASPHALT           |
| Type of Unit       | Non-Code          |
| Year               | 1992              |
| Total Capacity     | 7500              |
| Compartments       | 1                 |
| Category           | ASPHALT           |
| In Transit Heat    | No                |
| Type of Suspension | Spring            |
| Insulated          | Yes               |
|                    |                   |

| Lined               | No         |
|---------------------|------------|
| Audible Air Leaks   | No         |
| Unit Drivable       | No         |
| Needs Towed         | No         |
| Last DOT Inspection | 2022-06-14 |
| Out of Service Date | 2022-06-14 |