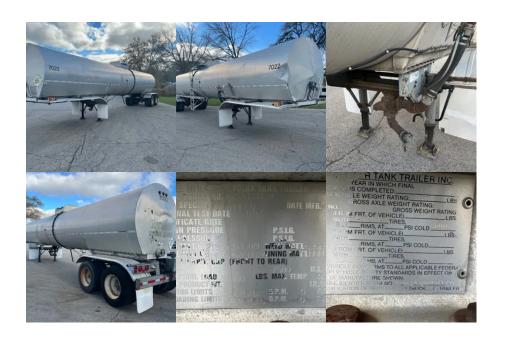

## 1992 POLAR ASPHALT

## Comments:

| VIN                | 1PMA14320N1011390 |
|--------------------|-------------------|
| Make               | POLAR             |
| Category           | ASPHALT           |
| Type of Unit       | Non-Code          |
| Year               | 1992              |
| Total Capacity     | 7500              |
| Compartments       | 1                 |
| Category           | ASPHALT           |
| In Transit Heat    | No                |
| Type of Suspension | Spring            |
| Insulated          | Yes               |
|                    |                   |

| Lined               | No         |
|---------------------|------------|
| Audible Air Leaks   | No         |
| Unit Drivable       | No         |
| Needs Towed         | No         |
| Last DOT Inspection | 2022-06-14 |
| Out of Service Date | 2022-06-14 |