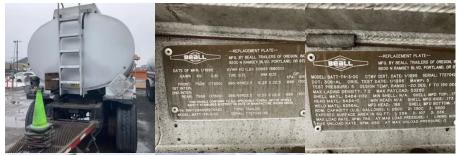

## Comments:

WHEN THIS TRAILER WAS IP IN 2018, WE WERE TOLD BY THE TESTING VENDOR THAT THIS TRAILER WOULD NOT PASS THE NEXT IP

| VIN             | 1BN1T294XSP270420 |
|-----------------|-------------------|
| Make            | BEALL             |
| Category        | PETROLEUM         |
| Type of Unit    | MC306AL           |
| Year            | 1995              |
| Total Capacity  | 7400              |
| Compartments    | 3                 |
| Category        | PETROLEUM         |
| In Transit Heat | No                |
|                 |                   |