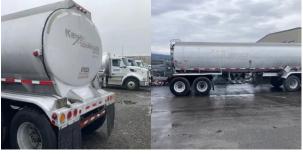

## 1995 BEALL PETROLEUM

## Comments:

WHEN THIS TRAILER WAS IP IN 2018, WE WERE TOLD BY THE TESTING VENDOR THAT THIS TRAILER WOULD NOT PASS THE NEXT IP

| VIN             | 1BN1T294XSP270420 |
|-----------------|-------------------|
| Make            | BEALL             |
| Category        | PETROLEUM         |
| Type of Unit    | MC306AL           |
| Year            | 1995              |
| Total Capacity  | 7400              |
| Compartments    | 3                 |
| Category        | PETROLEUM         |
| In Transit Heat | No                |
|                 |                   |