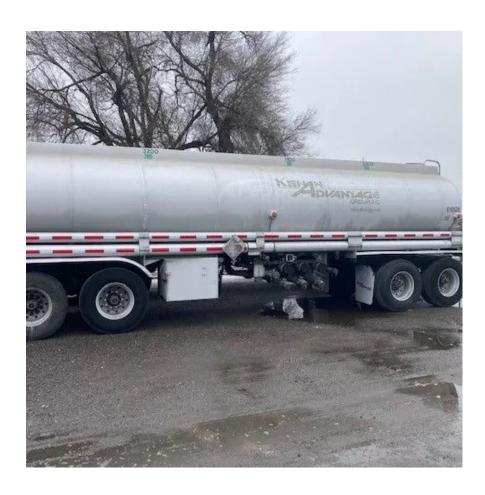

## 1995 BEALL PETROLEUM

## Comments:

WHEN THIS TRAILER WAS IP IN 2018, WE WERE TOLD BY THE TESTING VENDOR THAT THIS TRAILER WOULD NOT PASS THE NEXT IP

| VIN             | 1BN1T294XSP270420 |
|-----------------|-------------------|
| Make            | BEALL             |
| Category        | PETROLEUM         |
| Type of Unit    | MC306AL           |
| Year            | 1995              |
| Total Capacity  | 7400              |
| Compartments    | 3                 |
| Category        | PETROLEUM         |
| In Transit Heat | No                |
|                 |                   |