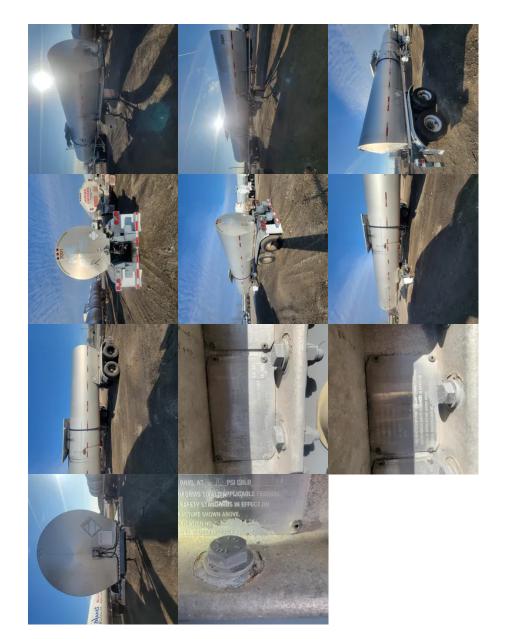

## 1995 Polar ASPHALT

## **Equipment Information**

**Price:** Make Offer

**Location:** Green Bay, WI **Unit Number:** 207001

Unit Address: City: Green Bay

State: WI - Wisconsin

## Comments:

| VIN                | 1PMA1446S1015082 |
|--------------------|------------------|
| Make               | Polar            |
| Category           | ASPHALT          |
| Type of Unit       | Non-Code         |
| Year               | 1995             |
| Total Capacity     | 7500             |
| Compartments       | 1                |
| Category           | ASPHALT          |
| In Transit Heat    | No               |
| Type of Suspension | Spring           |
| Insulated          | Yes              |
|                    |                  |

| Lined               | No         |
|---------------------|------------|
| Audible Air Leaks   | No         |
| Unit Drivable       | No         |
| Needs Towed         | No         |
| Last DOT Inspection | 2023-09-12 |
| Out of Service Date | 2023-12-20 |