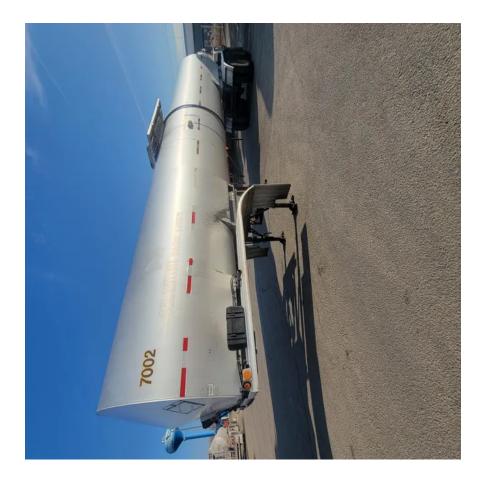

## 1995 Polar ASPHALT

## **Equipment Information**

Price: Make Offer Location: Green Bay, WI Unit Number: 207002 Unit Address: City: Green Bay State: WI - Wisconsin

## Comments:

| VIN                | 1PMA14428S1015083 |
|--------------------|-------------------|
| Make               | Polar             |
| Category           | ASPHALT           |
| Type of Unit       | Non-Code          |
| Year               | 1995              |
| Total Capacity     | 7500              |
| Compartments       | 1                 |
| Category           | ASPHALT           |
| In Transit Heat    | No                |
| Type of Suspension | Spring            |
| Insulated          | Yes               |

| Lined               | No         |
|---------------------|------------|
| Audible Air Leaks   | No         |
| Unit Drivable       | No         |
| Needs Towed         | No         |
| Last DOT Inspection | 2023-09-25 |
| Out of Service Date | 2023-12-20 |