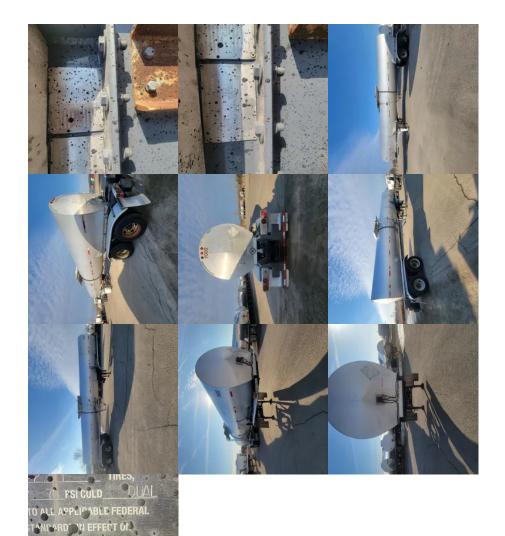

## 1995 Polar ASPHALT

## **Equipment Information**

Price: Make Offer Location: Green Bay, WI Unit Number: 207002 Unit Address: City: Green Bay State: WI - Wisconsin

## Comments:

| VIN                | 1PMA14428S1015083 |
|--------------------|-------------------|
| Make               | Polar             |
| Category           | ASPHALT           |
| Type of Unit       | Non-Code          |
| Year               | 1995              |
| Total Capacity     | 7500              |
| Compartments       | 1                 |
| Category           | ASPHALT           |
| In Transit Heat    | No                |
| Type of Suspension | Spring            |
| Insulated          | Yes               |

| Lined               | No         |
|---------------------|------------|
| Audible Air Leaks   | No         |
| Unit Drivable       | No         |
| Needs Towed         | No         |
| Last DOT Inspection | 2023-09-25 |
| Out of Service Date | 2023-12-20 |