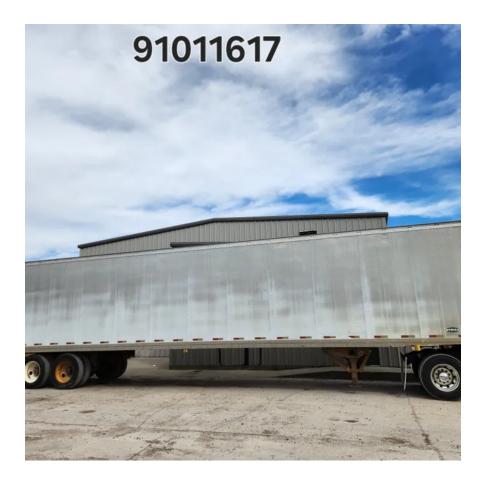

## **Equipment Information**

Price: \$7,000 Location: Port Barre, LA Unit Number: 91011617 Unit Address: City: Port Barre State: LA - Louisiana

## Comments:

| VIN                | 1S12E9530WE433146 |
|--------------------|-------------------|
| Make               | STRICK            |
| Category           | PULL TRAILER      |
| Type of Unit       | Van               |
| Year               | 1998              |
| Total Capacity     | 53                |
| Compartments       | 1                 |
| Category           | PULL TRAILER      |
| In Transit Heat    | No                |
| Type of Suspension | Spring            |
| Insulated          | No                |