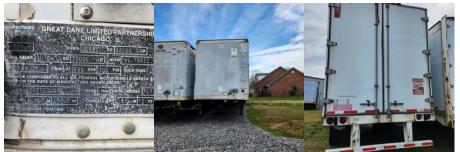

## Comments:

| VIN                | 1GRAA06272T004905 |
|--------------------|-------------------|
| Make               | Great Dane        |
| Category           | PULL TRAILER      |
| Type of Unit       | Van               |
| Year               | 2002              |
| Total Capacity     | 45                |
| Compartments       | 1                 |
| Category           | PULL TRAILER      |
| In Transit Heat    | No                |
| Type of Suspension | Spring            |
| Insulated          | No                |

| Lined               | No         |
|---------------------|------------|
| Audible Air Leaks   | No         |
| Unit Drivable       | No         |
| Needs Towed         | No         |
| Last DOT Inspection | 0001-01-01 |
| Out of Service Date | 0001-01-01 |