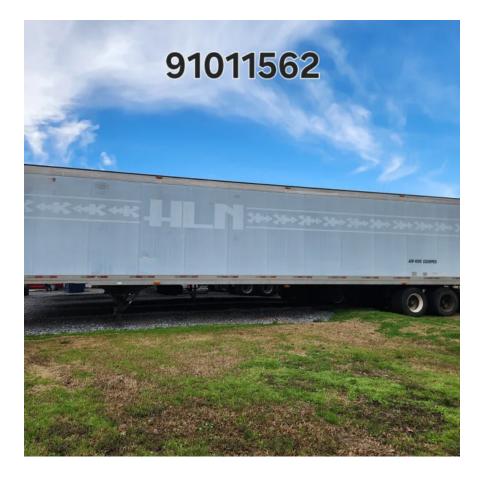

## **Equipment Information**

Price: \$8,000 Location: Port Barre, LA Unit Number: 91011562 Unit Address: City: Port Barre State: LA - Louisiana

## Comments:

| VIN                | 1GRAA06272T004905 |
|--------------------|-------------------|
| Make               | Great Dane        |
| Category           | PULL TRAILER      |
| Type of Unit       | Van               |
| Year               | 2002              |
| Total Capacity     | 45                |
| Compartments       | 1                 |
| Category           | PULL TRAILER      |
| In Transit Heat    | No                |
| Type of Suspension | Spring            |
| Insulated          | No                |