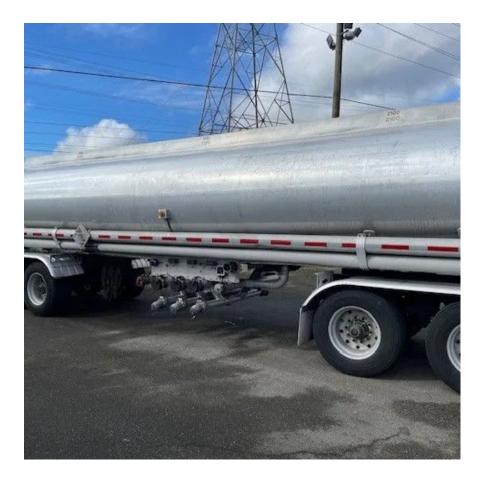

## **Equipment Information**

Price: \$28,000 Location: Tukwila, WA Unit Number: 2019976 Unit Address: City: Tukwila State: WA - Washington

Comments:

CRACKS UNDER THE DOLLEY AND NEED TO HAVE THE BOTTOM PORTION OF THE TRAILER REPLACED. RIGHT NOW THE BARREL IS TIGHT AND DOES NOT LEAK. REPAIR ESTIMATE \$13,382.00.

| VIN             | 1PMA2334385007730 |
|-----------------|-------------------|
| Make            | Polar             |
| Category        | PETROLEUM         |
| Type of Unit    | DOT406AL          |
| Year            | 2008              |
| Total Capacity  | 7400              |
| Compartments    | 3                 |
| Category        | PETROLEUM         |
| In Transit Heat | No                |

| Type of Suspension                   | Spring     |
|--------------------------------------|------------|
| Insulated                            | No         |
| Lined                                | No         |
| Audible Air Leaks                    | No         |
| Unit Drivable                        | No         |
| Needs Towed                          | No         |
| Last DOT Inspection                  | 2023-10-25 |
| Out of Service Date                  | 2023-10-25 |
| <u>Xerox Scan_12122023185104.pdf</u> |            |