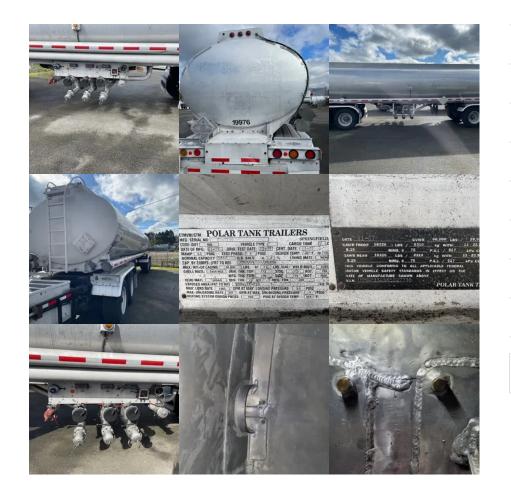

## **Equipment Information**

Price: \$28,000 Location: Tukwila, WA Unit Number: 2019976 Unit Address: City: Tukwila State: WA - Washington

Comments:

CRACKS UNDER THE DOLLEY AND NEED TO HAVE THE BOTTOM PORTION OF THE TRAILER REPLACED. RIGHT NOW THE BARREL IS TIGHT AND DOES NOT LEAK. REPAIR ESTIMATE \$13,382.00.

| VIN             | 1PMA2334385007730 |
|-----------------|-------------------|
| Make            | Polar             |
| Category        | PETROLEUM         |
| Type of Unit    | DOT406AL          |
| Year            | 2008              |
| Total Capacity  | 7400              |
| Compartments    | 3                 |
| Category        | PETROLEUM         |
| In Transit Heat | No                |

| Type of Suspension                   | Spring     |
|--------------------------------------|------------|
| Insulated                            | No         |
| Lined                                | No         |
| Audible Air Leaks                    | No         |
| Unit Drivable                        | No         |
| Needs Towed                          | No         |
| Last DOT Inspection                  | 2023-10-25 |
| Out of Service Date                  | 2023-10-25 |
| <u>Xerox Scan_12122023185104.pdf</u> |            |