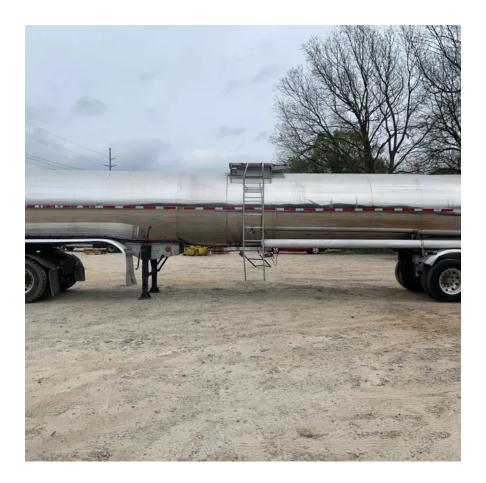

## Comments:

RIGHT SIDE DAMAGED - ESTIMATE TO REPAIR \$13,359

| VIN                | 1W9S44225XN001941 |
|--------------------|-------------------|
| Make               | Walker            |
| Category           | FOODGRADE         |
| Type of Unit       | Non-Code          |
| Year               | 1999              |
| Total Capacity     | 6500              |
| Compartments       | 1                 |
| Category           | FOODGRADE         |
| In Transit Heat    | Yes               |
| Type of Suspension | Air Ride          |

| Insulated                                     | Yes        |
|-----------------------------------------------|------------|
| Lined                                         | No         |
| Audible Air Leaks                             | No         |
| Unit Drivable                                 | No         |
| Needs Towed                                   | Yes        |
| Last DOT Inspection                           | 2023-11-10 |
| Out of Service Date                           | 2024-02-01 |
|                                               |            |
| <u>GA5 - SVO60150 - Repair Order Customer</u> |            |