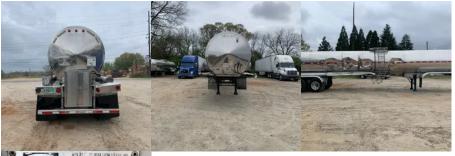

## Comments:

RIGHT SIDE DAMAGED - ESTIMATE TO REPAIR \$13,359

| VIN                | 1W9S44225XN001941 |
|--------------------|-------------------|
| Make               | Walker            |
| Category           | FOODGRADE         |
| Type of Unit       | Non-Code          |
| Year               | 1999              |
| Total Capacity     | 6500              |
| Compartments       | 1                 |
| Category           | FOODGRADE         |
| In Transit Heat    | Yes               |
| Type of Suspension | Air Ride          |

| Insulated                                     | Yes        |
|-----------------------------------------------|------------|
| Lined                                         | No         |
| Audible Air Leaks                             | No         |
| Unit Drivable                                 | No         |
| Needs Towed                                   | Yes        |
| Last DOT Inspection                           | 2023-11-10 |
| Out of Service Date                           | 2024-02-01 |
|                                               |            |
| <u>GA5 - SVO60150 - Repair Order Customer</u> |            |