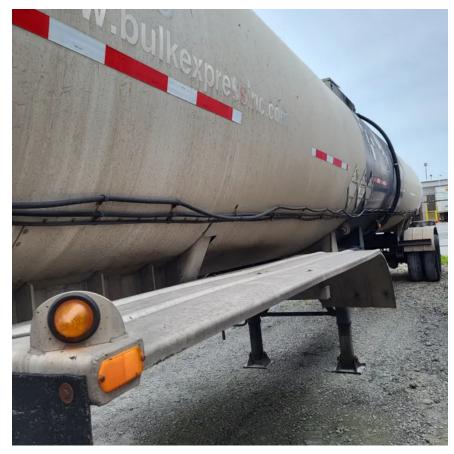

## Comments:

BAFFLE DOWN - ESTIMATE TO REPAIR \$14,322.

| 1E9T468062E007176 |
|-------------------|
| ETNYRE            |
| ASPHALT           |
| Non-Code          |
| 2002              |
| 7000              |
| 1                 |
| ASPHALT           |
| No                |
| Spring            |
|                   |

| Insulated           | Yes        |
|---------------------|------------|
| Lined               | No         |
| Audible Air Leaks   | No         |
| Unit Drivable       | No         |
| Needs Towed         | No         |
| Last DOT Inspection | 2024-04-12 |
| Out of Service Date | 2024-04-12 |
|                     |            |