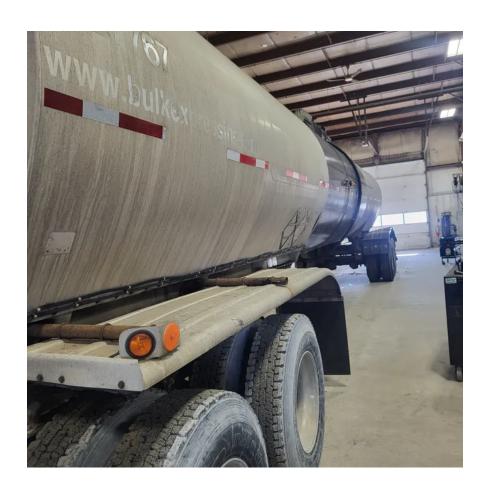

## 1992 POLAR ASPHALT

## **Equipment Information**

**Price:** \$7,000

**Location:** Gary, IN

**Unit Number: 2027767** 

**Unit Address: City:** Gary

State: IN - Indiana

Comments:

BAFFLE DOWN - ESTIMATE TO REPAIR \$14,322.

| VIN                | 1PMA14326N1011815 |
|--------------------|-------------------|
| Make               | POLAR             |
| Category           | ASPHALT           |
| Type of Unit       | Non-Code          |
| Year               | 1992              |
| Total Capacity     | 7500              |
| Compartments       | 1                 |
| Category           | ASPHALT           |
| In Transit Heat    | No                |
| Type of Suspension | Spring            |