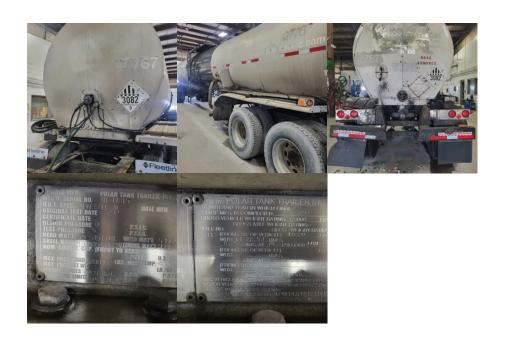

## 1992 POLAR ASPHALT

## **Equipment Information**

**Price:** \$7,000

**Location:** Gary, IN

**Unit Number: 2027767** 

**Unit Address: City:** Gary

State: IN - Indiana

Comments:

BAFFLE DOWN - ESTIMATE TO REPAIR \$14,322.

| VIN                | 1PMA14326N1011815 |
|--------------------|-------------------|
| Make               | POLAR             |
| Category           | ASPHALT           |
| Type of Unit       | Non-Code          |
| Year               | 1992              |
| Total Capacity     | 7500              |
| Compartments       | 1                 |
| Category           | ASPHALT           |
| In Transit Heat    | No                |
| Type of Suspension | Spring            |

| Insulated           | Yes        |
|---------------------|------------|
| Lined               | No         |
| Audible Air Leaks   | No         |
| Unit Drivable       | No         |
| Needs Towed         | No         |
| Last DOT Inspection | 2024-04-22 |
| Out of Service Date | 2024-04-29 |
|                     |            |