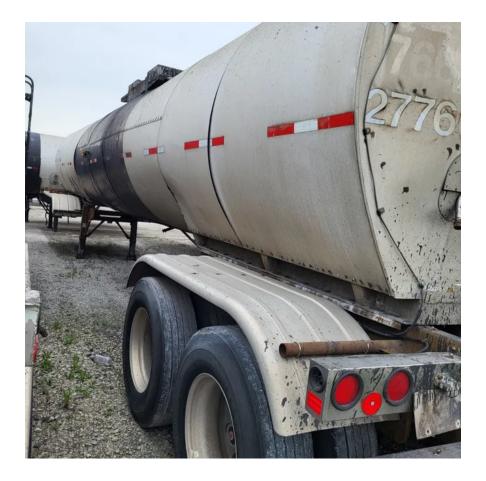

## **1992 POLAR ASPHALT**

## **Equipment Information**

Price: \$7,000 Location: Gary, IN Unit Number: 2027766 Unit Address: City: Gary State: IN - Indiana

Comments:

BAFFLE DOWN. REPAIR ESTIMATE \$14,322

| Make POLAR               |
|--------------------------|
| Category ASPHALT         |
| Type of Unit Non-Code    |
| <b>Year</b> 1992         |
| Total Capacity7500       |
| Compartments 1           |
| Category ASPHALT         |
| In Transit Heat No       |
| Type of SuspensionSpring |

| Insulated                        | Yes        |  |
|----------------------------------|------------|--|
| Lined                            | No         |  |
| Audible Air Leaks                | No         |  |
| Unit Drivable                    | No         |  |
| Needs Towed                      | No         |  |
| Last DOT Inspection              | 2024-04-12 |  |
| Out of Service Date              | 2024-04-12 |  |
|                                  |            |  |
| RE_Estimate for Unit 2027767.msg |            |  |