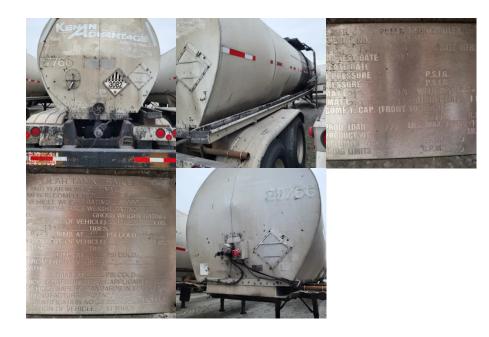

## **1992 POLAR ASPHALT**

## **Equipment Information**

Price: \$7,000 Location: Gary, IN Unit Number: 2027766 Unit Address: City: Gary State: IN - Indiana

Comments:

BAFFLE DOWN. REPAIR ESTIMATE \$14,322

| Make POLAR               |
|--------------------------|
| Category ASPHALT         |
| Type of Unit Non-Code    |
| <b>Year</b> 1992         |
| Total Capacity7500       |
| Compartments 1           |
| Category ASPHALT         |
| In Transit Heat No       |
| Type of SuspensionSpring |

| Insulated                        | Yes        |  |
|----------------------------------|------------|--|
| Lined                            | No         |  |
| Audible Air Leaks                | No         |  |
| Unit Drivable                    | No         |  |
| Needs Towed                      | No         |  |
| Last DOT Inspection              | 2024-04-12 |  |
| Out of Service Date              | 2024-04-12 |  |
|                                  |            |  |
| RE_Estimate for Unit 2027767.msg |            |  |