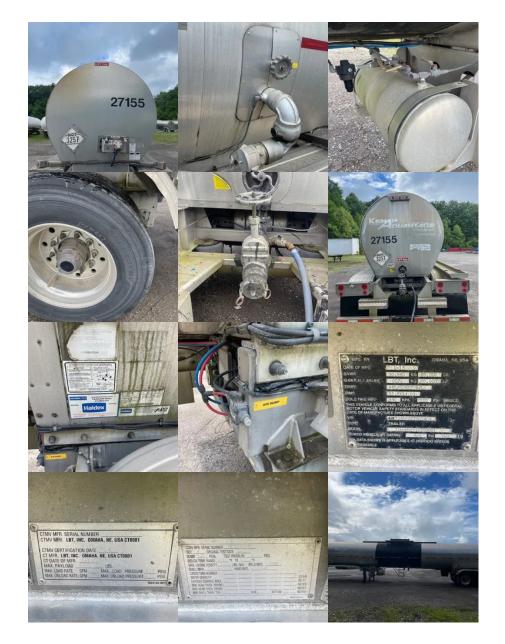

## Comments:

| VIN                | 4J8T04529ET005404 |
|--------------------|-------------------|
| Make               | LBT               |
| Category           | ASPHALT           |
| Type of Unit       | Non-Code          |
| Year               | 2014              |
| Total Capacity     | 7000              |
| Compartments       | 1                 |
| Category           | ASPHALT           |
| In Transit Heat    | No                |
| Type of Suspension | Air Ride          |
| Insulated          | Yes               |
|                    |                   |

| Lined               | No         |
|---------------------|------------|
| Audible Air Leaks   | No         |
| Unit Drivable       | No         |
| Needs Towed         | No         |
| Last DOT Inspection | 2024-05-03 |
| Out of Service Date | 2024-05-16 |