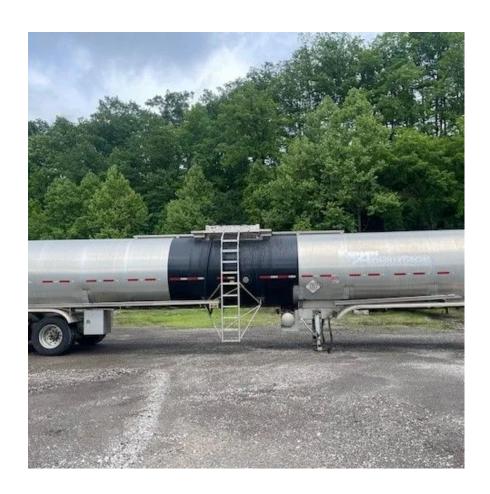

## 2014 LBT ASPHALT

## **Equipment Information**

**Price:** \$40,000

**Location:** Ashland, KY **Unit Number:** 2027155

**Unit Address: City:** Ashland

**State:** KY - Kentucky

## Comments:

| VIN                | 4J8T04529ET005404 |
|--------------------|-------------------|
| Make               | LBT               |
| Category           | ASPHALT           |
| Type of Unit       | Non-Code          |
| Year               | 2014              |
| Total Capacity     | 7000              |
| Compartments       | 1                 |
| Category           | ASPHALT           |
| In Transit Heat    | No                |
| Type of Suspension | Air Ride          |
| Insulated          | Yes               |
|                    |                   |