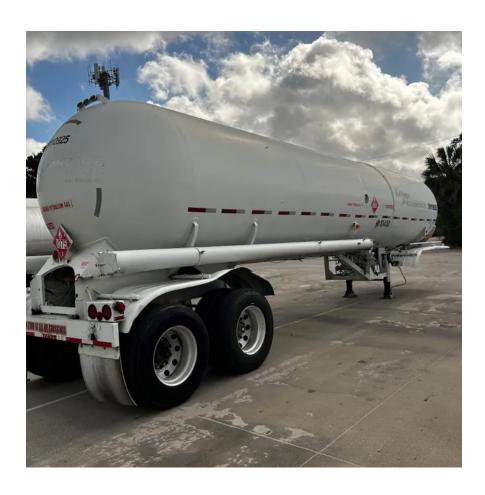

## **Equipment Information**

**Price:** \$22,500

Location: Tampa, FL Unit Number: 79110925

Unit Address: City: Tampa

State: FL - Florida

Comments:

PUMP NOT WORKING.

| VIN                | 56997     |
|--------------------|-----------|
| Make               | Lubbock   |
| Category           | PROPANE   |
| Type of Unit       | MC330/331 |
| Year               | 1968      |
| Total Capacity     | 10600     |
| Compartments       | 1         |
| Category           | PROPANE   |
| In Transit Heat    | No        |
| Type of Suspension | Spring    |
|                    |           |

| Insulated           | No         |
|---------------------|------------|
| Lined               | No         |
| Audible Air Leaks   | No         |
| Unit Drivable       | No         |
| Needs Towed         | Yes        |
| Last DOT Inspection | 2023-12-27 |
| Out of Service Date | 2024-06-01 |
|                     |            |