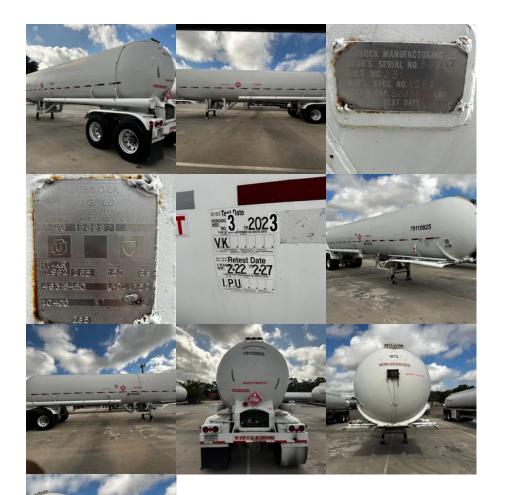

## **Equipment Information**

**Price:** \$22,500

Location: Tampa, FL Unit Number: 79110925

Unit Address: City: Tampa

State: FL - Florida

Comments:

PUMP NOT WORKING.

| VIN                | 56997     |
|--------------------|-----------|
| Make               | Lubbock   |
| Category           | PROPANE   |
| Type of Unit       | MC330/331 |
| Year               | 1968      |
| Total Capacity     | 10600     |
| Compartments       | 1         |
| Category           | PROPANE   |
| In Transit Heat    | No        |
| Type of Suspension | Spring    |
|                    |           |

| Insulated           | No         |
|---------------------|------------|
| Lined               | No         |
| Audible Air Leaks   | No         |
| Unit Drivable       | No         |
| Needs Towed         | Yes        |
| Last DOT Inspection | 2023-12-27 |
| Out of Service Date | 2024-06-01 |
|                     |            |