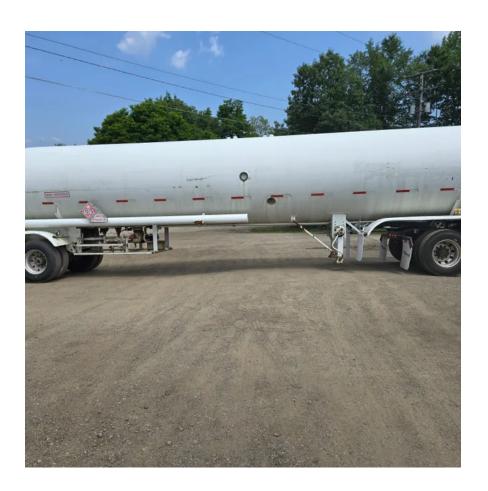

## 1994 MISSISSIPPI TANK PROPANE

## Comments:

TRAILER HAS BEEN SITTING OUT OF TEST JANUARY OF 2022. UNIT WOULD NEED 5 YEAR TANK TESTING PERFORMED TO BE ROAD WORTHY PLUS ANY REPAIRS ASSOCIATED WITH COMPLIANCE.

| VIN             | 1M9PT0A29RH355248 |
|-----------------|-------------------|
| Make            | MISSISSIPPI TANK  |
| Category        | PROPANE           |
| Type of Unit    | MC330/331         |
| Year            | 1994              |
| Total Capacity  | 11600             |
| Compartments    | 1                 |
| Category        | PROPANE           |
| In Transit Heat | No                |
|                 |                   |

| Type of Suspension  | Spring     |
|---------------------|------------|
| Insulated           | No         |
| Lined               | No         |
| Audible Air Leaks   | No         |
| Unit Drivable       | No         |
| Needs Towed         | No         |
| Last DOT Inspection | 2022-08-03 |
| Out of Service Date | 2021-01-13 |