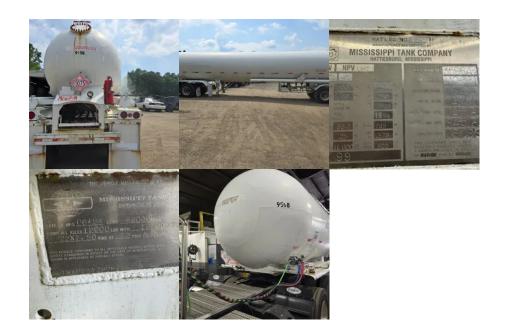

## 1994 MISSISSIPPI TANK PROPANE

## Comments:

TRAILER HAS BEEN SITTING OUT OF TEST JANUARY OF 2022. UNIT WOULD NEED 5 YEAR TANK TESTING PERFORMED TO BE ROAD WORTHY PLUS ANY REPAIRS ASSOCIATED WITH COMPLIANCE.

| VIN             | 1M9PT0A29RH355248 |
|-----------------|-------------------|
| Make            | MISSISSIPPI TANK  |
| Category        | PROPANE           |
| Type of Unit    | MC330/331         |
| Year            | 1994              |
| Total Capacity  | 11600             |
| Compartments    | 1                 |
| Category        | PROPANE           |
| In Transit Heat | No                |
|                 |                   |

| Type of Suspension  | Spring     |
|---------------------|------------|
| Insulated           | No         |
| Lined               | No         |
| Audible Air Leaks   | No         |
| Unit Drivable       | No         |
| Needs Towed         | No         |
| Last DOT Inspection | 2022-08-03 |
| Out of Service Date | 2021-01-13 |