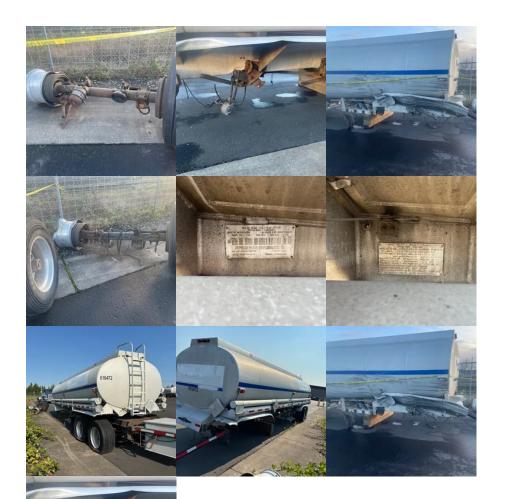

## 2001 BEALL PETROLEUM

## **Equipment Information**

**Price:** \$17,000

**Location:** Eugene, OR **Unit Number:** 29610472

Unit Address: City: Eugene

State: OR - Oregon

## Comments:

this trailer was in a major accident and the cost to repair is too great due to damage and age of this unit

| VIN                | 1BN1T32461P029405 |
|--------------------|-------------------|
| Make               | BEALL             |
| Category           | PETROLEUM         |
| Type of Unit       | DOT406AL          |
| Year               | 2001              |
| Total Capacity     | 7400              |
| Compartments       | 3                 |
| Category           | PETROLEUM         |
| In Transit Heat    | No                |
| Type of Suspension | Spring            |

| Insulated               | No         |
|-------------------------|------------|
| Lined                   | No         |
| Audible Air Leaks       | Yes        |
| Unit Drivable           | No         |
| Needs Towed             | Yes        |
| Last DOT Inspection     | 2022-09-21 |
| Out of Service Date     | 2023-01-02 |
| KAG# 410472 ACCIDENT.xl | <u>S</u>   |