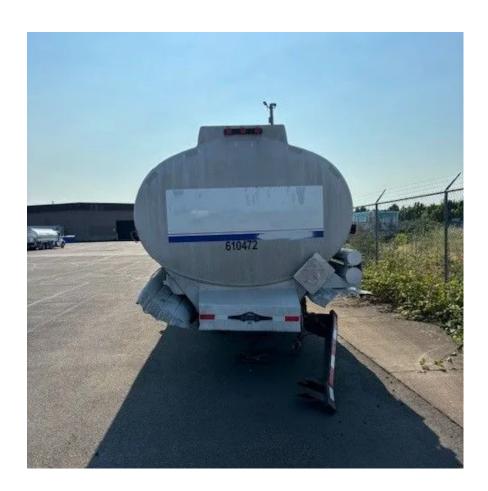

## 2001 BEALL PETROLEUM

## **Equipment Information**

**Price:** \$17,000

**Location:** Eugene, OR **Unit Number:** 29610472

Unit Address: City: Eugene

State: OR - Oregon

## Comments:

this trailer was in a major accident and the cost to repair is too great due to damage and age of this unit

| VIN                | 1BN1T32461P029405 |
|--------------------|-------------------|
| Make               | BEALL             |
| Category           | PETROLEUM         |
| Type of Unit       | DOT406AL          |
| Year               | 2001              |
| Total Capacity     | 7400              |
| Compartments       | 3                 |
| Category           | PETROLEUM         |
| In Transit Heat    | No                |
| Type of Suspension | Spring            |

| Insulated               | No         |
|-------------------------|------------|
| Lined                   | No         |
| Audible Air Leaks       | Yes        |
| Unit Drivable           | No         |
| Needs Towed             | Yes        |
| Last DOT Inspection     | 2022-09-21 |
| Out of Service Date     | 2023-01-02 |
| KAG# 410472 ACCIDENT.xl | <u>S</u>   |