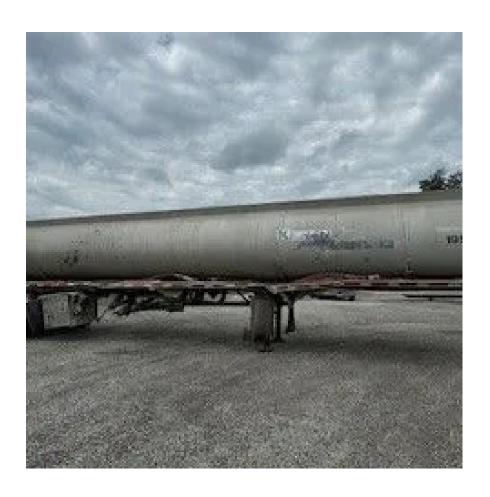

## Comments:

TRAILER WAS HIT ON THE RIGHT SIDE MOST OF THE PIPING AND LOAD HEAD ASSY IS TORE LOSE. HOSE TRAY SMASHED FITTING BOX DESTROIED. TANK BARREL HAS A DENT BETWEEN 1 AND 2 BULKHEAD. Can be taken on a tractor would not advise extended distance though.