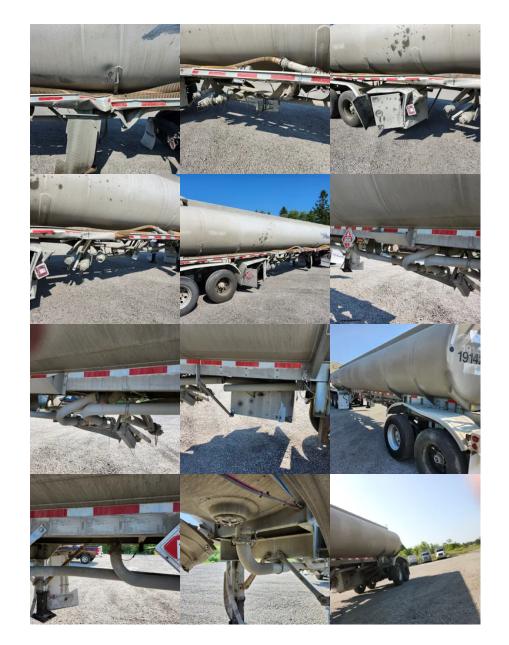

## Comments:

TRAILER WAS HIT ON THE RIGHT SIDE MOST OF THE PIPING AND LOAD HEAD ASSY IS TORE LOSE. HOSE TRAY SMASHED FITTING BOX DESTROIED. TANK BARREL HAS A DENT BETWEEN 1 AND 2 BULKHEAD. Can be taken on a tractor would not advise extended distance though.