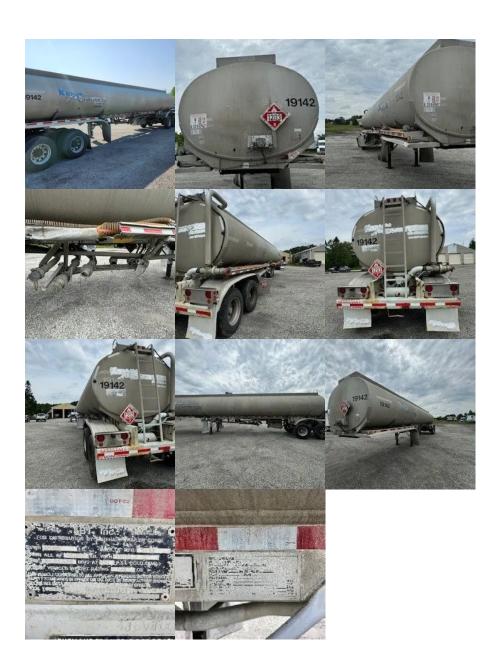

| VIN            | T04321VT007103 |
|----------------|----------------|
| Make           | FREUHAF        |
| Category       | PETROLEUM      |
| Type of Unit   | DOT406AL       |
| Year           | 1997           |
| Total Capacity | 9200           |
| Compartments   | 4              |
| Category       | PETROLEUM      |
|                |                |

| In Transit Heat     | No         |
|---------------------|------------|
| Type of Suspension  | Air Ride   |
| Insulated           | No         |
| Lined               | No         |
| Audible Air Leaks   | No         |
| Unit Drivable       | No         |
| Needs Towed         | No         |
| Last DOT Inspection | 2023-10-23 |
| Out of Service Date | 2024-03-15 |
|                     |            |