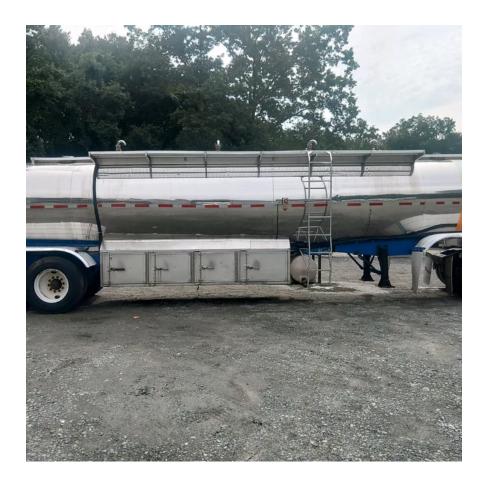

## 1978 POLAR CHEMICAL

## **Equipment Information**

| Price: \$4,500<br>Location: Reynolds, GA<br>Unit Number: 60754149<br>Unit Address:<br>City: Reynolds<br>State: GA - Georgia<br>Comments: |          |
|------------------------------------------------------------------------------------------------------------------------------------------|----------|
| FRAME HAS CRACKS                                                                                                                         |          |
| VIN                                                                                                                                      | 3717     |
| Make                                                                                                                                     | POLAR    |
| Category                                                                                                                                 | CHEMICAL |
| Type of Unit                                                                                                                             | Non-Code |
| Year                                                                                                                                     | 1978     |
| Total Capacity                                                                                                                           | 5400     |
| Compartments                                                                                                                             | 1        |
| Category                                                                                                                                 | CHEMICAL |
| In Transit Heat                                                                                                                          | No       |
| Type of Suspension                                                                                                                       | Spring   |