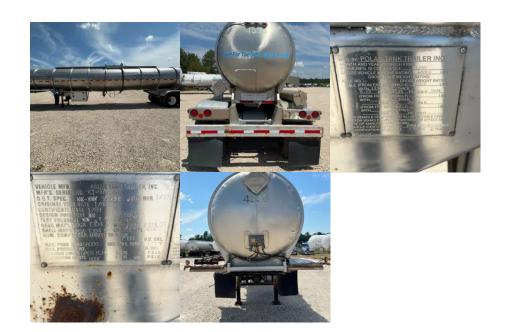

## Comments:

| VIN                | 1PMS344224K1009764 |
|--------------------|--------------------|
| Make               | POLAR              |
| Category           | PETROLEUM          |
| Type of Unit       | MC307SS            |
| Year               | 1989               |
| Total Capacity     | 7500               |
| Compartments       | 1                  |
| Category           | PETROLEUM          |
| In Transit Heat    | No                 |
| Type of Suspension | Spring             |
| Insulated          | No                 |
|                    |                    |

| Lined               | No         |
|---------------------|------------|
| Audible Air Leaks   | No         |
| Unit Drivable       | No         |
| Needs Towed         | Yes        |
| Last DOT Inspection | 2024-08-23 |
| Out of Service Date | 2024-08-23 |