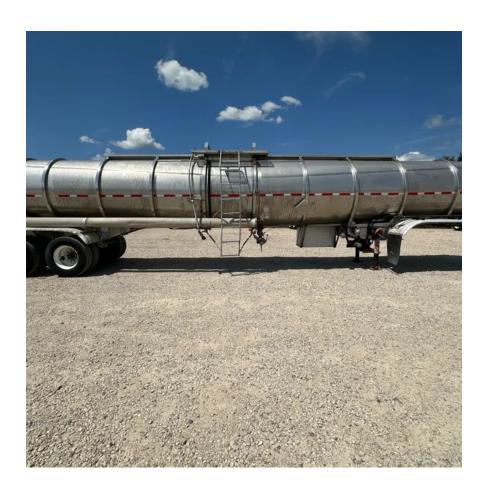

## Comments:

| VIN                | 1PMS344224K1009764 |
|--------------------|--------------------|
| Make               | POLAR              |
| Category           | PETROLEUM          |
| Type of Unit       | MC307SS            |
| Year               | 1989               |
| Total Capacity     | 7500               |
| Compartments       | 1                  |
| Category           | PETROLEUM          |
| In Transit Heat    | No                 |
| Type of Suspension | Spring             |
| Insulated          | No                 |
|                    |                    |