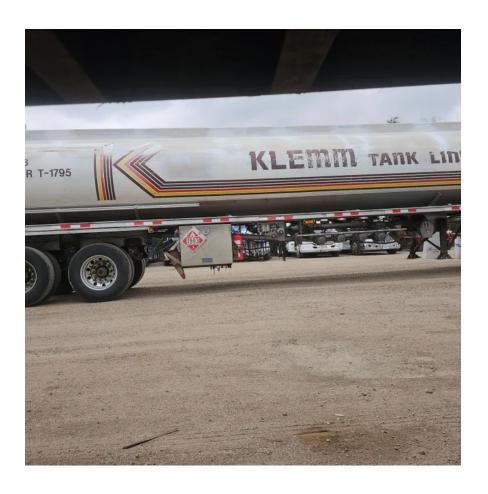

| VIN                | 1PMA24322T1015130 |
|--------------------|-------------------|
| Make               | Polar             |
| Category           | PETROLEUM         |
| Type of Unit       | MC306AL           |
| Year               | 1996              |
| Total Capacity     | 9300              |
| Compartments       | 4                 |
| Category           | PETROLEUM         |
| In Transit Heat    | No                |
| Type of Suspension | Spring            |
|                    |                   |

| Insulated           | No         |
|---------------------|------------|
| Lined               | No         |
| Audible Air Leaks   | No         |
| Unit Drivable       | No         |
| Needs Towed         | No         |
| Last DOT Inspection | 2024-05-10 |
| Out of Service Date | 2024-07-31 |
| KAG UNIT 288.xls    |            |