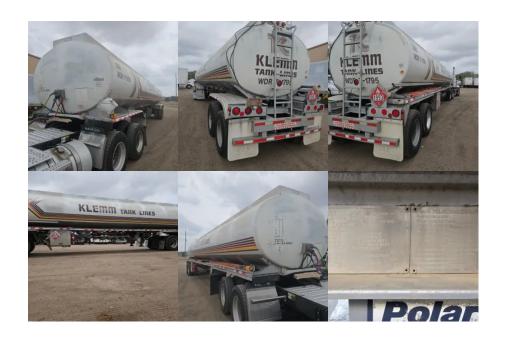

| VIN                | 1PMA24322T1015130 |
|--------------------|-------------------|
| Make               | Polar             |
| Category           | PETROLEUM         |
| Type of Unit       | MC306AL           |
| Year               | 1996              |
| Total Capacity     | 9300              |
| Compartments       | 4                 |
| Category           | PETROLEUM         |
| In Transit Heat    | No                |
| Type of Suspension | Spring            |
|                    |                   |

| Insulated           | No         |
|---------------------|------------|
| Lined               | No         |
| Audible Air Leaks   | No         |
| Unit Drivable       | No         |
| Needs Towed         | No         |
| Last DOT Inspection | 2024-05-10 |
| Out of Service Date | 2024-07-31 |
| KAG UNIT 288.xls    |            |