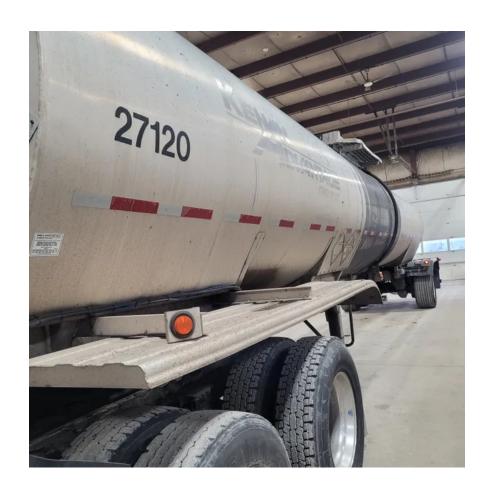

## **Equipment Information**

**Price:** Make Offer **Location:** Gary, IN

**Unit Number: 2027120** 

**Unit Address: City:** Gary

State: IN - Indiana

Comments:

BAFFLE DOWN, MISMATCHED TIRES

| VIN             | 1L921P8F161224012 |
|-----------------|-------------------|
| Make            | LBT               |
| Category        | ASPHALT           |
| Type of Unit    | Non-Code          |
| Year            | 2005              |
| Total Capacity  | 57000             |
| Compartments    | 1                 |
| Category        | ASPHALT           |
| In Transit Heat | No                |
| Insulated       | Yes               |
|                 |                   |

| Lined               | No         |
|---------------------|------------|
| Audible Air Leaks   | No         |
| Unit Drivable       | No         |
| Needs Towed         | No         |
| Last DOT Inspection | 2022-10-05 |
| Out of Service Date | 2022-10-05 |