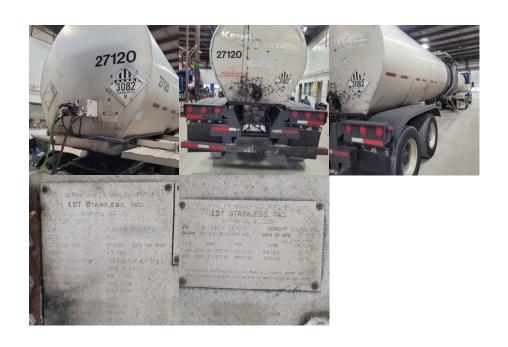

## **Equipment Information**

**Price:** Make Offer **Location:** Gary, IN

**Unit Number: 2027120** 

**Unit Address: City:** Gary

State: IN - Indiana

Comments:

BAFFLE DOWN, MISMATCHED TIRES

| VIN             | 1L921P8F161224012 |
|-----------------|-------------------|
| Make            | LBT               |
| Category        | ASPHALT           |
| Type of Unit    | Non-Code          |
| Year            | 2005              |
| Total Capacity  | 57000             |
| Compartments    | 1                 |
| Category        | ASPHALT           |
| In Transit Heat | No                |
| Insulated       | Yes               |
|                 |                   |

| Lined               | No         |
|---------------------|------------|
| Audible Air Leaks   | No         |
| Unit Drivable       | No         |
| Needs Towed         | No         |
| Last DOT Inspection | 2022-10-05 |
| Out of Service Date | 2022-10-05 |