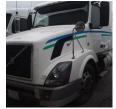

## 2014 VOLVO VNL64T-630 Sleeper

| Make                 | VOLVO      |  |  |
|----------------------|------------|--|--|
| Model                | VNL64T-630 |  |  |
| Year                 | 2014       |  |  |
| Mileage              | 681,654    |  |  |
| Fuel Type            | Diesel     |  |  |
| Drivable             | Yes        |  |  |
| Unit Starts and Runs | No         |  |  |
| Check Engine Light   | Off        |  |  |
| ABS Light            | Off        |  |  |
|                      |            |  |  |

| Engine Derated         | Yes          |  |  |
|------------------------|--------------|--|--|
| Needs Towed            | Yes          |  |  |
| Cab                    | Sleeper      |  |  |
| Engine                 | D13 VOLVO    |  |  |
| Transmission           | Manual EATON |  |  |
| State                  | OH - Ohio    |  |  |
| City                   | Cincinnati   |  |  |
| Wheel Or Hook          | Fifth Wheel  |  |  |
| Steer Tire Size        | 275/80R22.5  |  |  |
| Drive Tire Size        | 275/80R22.5  |  |  |
| Rear Suspension        | Air          |  |  |
| Rear Suspension Rating | 34000 LBS    |  |  |
| Rear Axles             | Locking      |  |  |
| Wet Kit                | РТО          |  |  |
| APU                    | No           |  |  |
| Last DOT Inspection    | 2021-07-09   |  |  |
| Out of Service Date    | 2021-07-22   |  |  |
|                        |              |  |  |