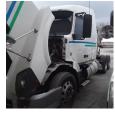

## 2014 VOLVO VNL64T-630 Sleeper

| Make                 | VOLVO      |  |  |
|----------------------|------------|--|--|
| Model                | VNL64T-630 |  |  |
| Year                 | 2014       |  |  |
| Mileage              | 681,654    |  |  |
| Fuel Type            | Diesel     |  |  |
| Drivable             | Yes        |  |  |
| Unit Starts and Runs | No         |  |  |
| Check Engine Light   | Off        |  |  |
| ABS Light            | Off        |  |  |
|                      |            |  |  |