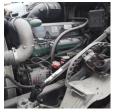

## Comments:

The unit needs all 4 batteries so it doesn't start and run and I cannot tell if the abs light if it is on or not, cannot tell if there is any air leaks, cannot tell if the engine light is on or not and I cannot tell if the engine is in derate or not.

| Engine Derated         | Yes          |  |  |
|------------------------|--------------|--|--|
| Needs Towed            | Yes          |  |  |
| Cab                    | Sleeper      |  |  |
| Engine                 | D13 VOLVO    |  |  |
| Transmission           | Manual EATON |  |  |
| State                  | OH - Ohio    |  |  |
| City                   | Cincinnati   |  |  |
| Wheel Or Hook          | Fifth Wheel  |  |  |
| Steer Tire Size        | 275/80R22.5  |  |  |
| Drive Tire Size        | 275/80R22.5  |  |  |
| Rear Suspension        | Air          |  |  |
| Rear Suspension Rating | 34000 LBS    |  |  |
| Rear Axles             | Locking      |  |  |
| Wet Kit                | РТО          |  |  |
| APU                    | No           |  |  |
| Last DOT Inspection    | 2021-07-09   |  |  |
| Out of Service Date    | 2021-07-22   |  |  |
|                        |              |  |  |