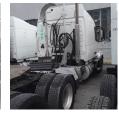

## 2014 VOLVO VNL64T-630 Sleeper

| Make                 | VOLVO      |  |  |
|----------------------|------------|--|--|
| Model                | VNL64T-630 |  |  |
| Year                 | 2014       |  |  |
| Mileage              | 681,654    |  |  |
| Fuel Type            | Diesel     |  |  |
| Drivable             | Yes        |  |  |
| Unit Starts and Runs | No         |  |  |
| Check Engine Light   | Off        |  |  |
| ABS Light            | Off        |  |  |
|                      |            |  |  |

| Engine Derated         | Yes          |  |  |
|------------------------|--------------|--|--|
| Needs Towed            | Yes          |  |  |
| Cab                    | Sleeper      |  |  |
| Engine                 | D13 VOLVO    |  |  |
| Transmission           | Manual EATON |  |  |
| State                  | OH - Ohio    |  |  |
| City                   | Cincinnati   |  |  |
| Wheel Or Hook          | Fifth Wheel  |  |  |
| Steer Tire Size        | 275/80R22.5  |  |  |
| Drive Tire Size        | 275/80R22.5  |  |  |
| Rear Suspension        | Air          |  |  |
| Rear Suspension Rating | 34000 LBS    |  |  |
| Rear Axles             | Locking      |  |  |
| Wet Kit                | РТО          |  |  |
| APU                    | No           |  |  |
| Last DOT Inspection    | 2021-07-09   |  |  |
| Out of Service Date    | 2021-07-22   |  |  |
|                        |              |  |  |