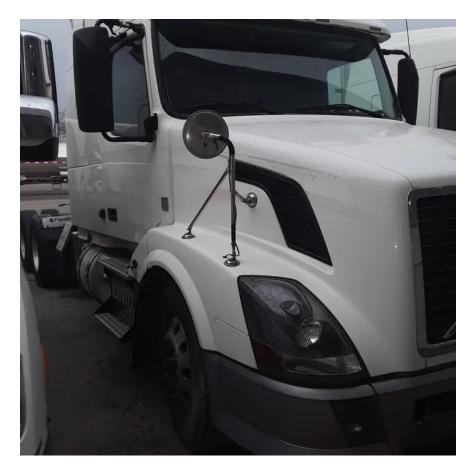

## 2014 VOLVO VNL64T-630 Sleeper

| Make                 | VOLVO      |  |  |
|----------------------|------------|--|--|
| Model                | VNL64T-630 |  |  |
| Year                 | 2014       |  |  |
| Mileage              | 681,654    |  |  |
| Fuel Type            | Diesel     |  |  |
| Drivable             | Yes        |  |  |
| Unit Starts and Runs | No         |  |  |
| Check Engine Light   | Off        |  |  |
| ABS Light            | Off        |  |  |
|                      |            |  |  |

| Engine Derated         | Yes          |  |  |
|------------------------|--------------|--|--|
| Needs Towed            | Yes          |  |  |
| Cab                    | Sleeper      |  |  |
| Engine                 | D13 VOLVO    |  |  |
| Transmission           | Manual EATON |  |  |
| State                  | OH - Ohio    |  |  |
| City                   | Cincinnati   |  |  |
| Wheel Or Hook          | Fifth Wheel  |  |  |
| Steer Tire Size        | 275/80R22.5  |  |  |
| Drive Tire Size        | 275/80R22.5  |  |  |
| Rear Suspension        | Air          |  |  |
| Rear Suspension Rating | 34000 LBS    |  |  |
| Rear Axles             | Locking      |  |  |
| Wet Kit                | РТО          |  |  |
| APU                    | No           |  |  |
| Last DOT Inspection    | 2021-07-09   |  |  |
| Out of Service Date    | 2021-07-22   |  |  |
|                        |              |  |  |