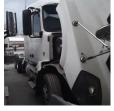

## 2014 VOLVO VNL64T-630 Sleeper

| Make                 | VOLVO      |  |  |
|----------------------|------------|--|--|
| Model                | VNL64T-630 |  |  |
| Year                 | 2014       |  |  |
| Mileage              | 681,654    |  |  |
| Fuel Type            | Diesel     |  |  |
| Drivable             | Yes        |  |  |
| Unit Starts and Runs | No         |  |  |
| Check Engine Light   | Off        |  |  |
| ABS Light            | Off        |  |  |
|                      |            |  |  |