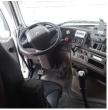

## 2014 VOLVO VNL64T-630 Sleeper

## Comments:

The unit needs all 4 batteries so it doesn't start and run and I cannot tell if the abs light if it is on or not, cannot tell if there is any air leaks, cannot tell if the engine light is on or not and I cannot tell if the engine is in derate or not.

| Make                 | VOLVO      |  |  |
|----------------------|------------|--|--|
| Model                | VNL64T-630 |  |  |
| Year                 | 2014       |  |  |
| Mileage              | 681,654    |  |  |
| Fuel Type            | Diesel     |  |  |
| Drivable             | Yes        |  |  |
| Unit Starts and Runs | No         |  |  |
| Check Engine Light   | Off        |  |  |
| ABS Light            | Off        |  |  |
|                      |            |  |  |