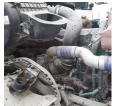

## Comments:

The unit needs all 4 batteries so it doesn't start and run and I cannot tell if the abs light if it is on or not, cannot tell if there is any air leaks, cannot tell if the engine light is on or not and I cannot tell if the engine is in derate or not.

| Engine Derated         | Yes          |  |  |
|------------------------|--------------|--|--|
| Needs Towed            | Yes          |  |  |
| Cab                    | Sleeper      |  |  |
| Engine                 | D13 VOLVO    |  |  |
| Transmission           | Manual EATON |  |  |
| State                  | OH - Ohio    |  |  |
| City                   | Cincinnati   |  |  |
| Wheel Or Hook          | Fifth Wheel  |  |  |
| Steer Tire Size        | 275/80R22.5  |  |  |
| Drive Tire Size        | 275/80R22.5  |  |  |
| Rear Suspension        | Air          |  |  |
| Rear Suspension Rating | 34000 LBS    |  |  |
| Rear Axles             | Locking      |  |  |
| Wet Kit                | РТО          |  |  |
| APU                    | No           |  |  |
| Last DOT Inspection    | 2021-07-09   |  |  |
| Out of Service Date    | 2021-07-22   |  |  |
|                        |              |  |  |