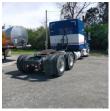

## 2016 Peterbilt 579 Sleeper

## Comments:

The estimate for repair is from MHC KW and is for \$9,850.73. The scope of work includes; DPF/DOC cleaning, DEF injector cleaning, CCV filter, clamps, gaskets, bands, etc.

| Make                 | Peterbilt |
|----------------------|-----------|
| Model                | 579       |
| Year                 | 2016      |
| Mileage              | 656,480   |
| Fuel Type            | Diesel    |
| Drivable             | No        |
| Unit Starts and Runs | Yes       |
| Check Engine Light   | On        |
| ABS Light            | Off       |
|                      |           |