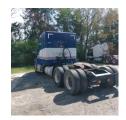

## **Equipment Information**

**Price:** \$23,000

**Location:** Reynolds, GA **Unit Number:** 2211484

Unit Address: City: Reynolds State: GA - Georgia

## Comments:

The estimate for repair is from MHC KW and is for \$9,850.73. The scope of work includes; DPF/DOC cleaning, DEF injector cleaning, CCV filter, clamps, gaskets, bands, etc.

| Make                 | Peterbilt |
|----------------------|-----------|
| Model                | 579       |
| Year                 | 2016      |
| Mileage              | 656,480   |
| Fuel Type            | Diesel    |
| Drivable             | No        |
| Unit Starts and Runs | Yes       |
| Check Engine Light   | On        |
| ABS Light            | Off       |
|                      |           |

| Engine Derated         | Yes                        |
|------------------------|----------------------------|
| Needs Towed            | Yes                        |
| Cab                    | Sleeper                    |
| Engine                 | MX13 456HP 2013 EPA PACCAR |
| Transmission           | Automatic eaton            |
| State                  | GA - Georgia               |
| City                   | Reynolds                   |
| Wheel Or Hook          | Fifth Wheel                |
| Steer Tire Size        | 275 80R22.5                |
| Drive Tire Size        | 275 80R22.5                |
| Rear Suspension        | Air                        |
| Rear Suspension Rating | 19000                      |
| Rear Axles             | Locking                    |
| Wet Kit                | Hydrapak                   |
| APU                    | No                         |
| Last DOT Inspection    | 2023-07-10                 |
| Out of Service Date    | 2024-03-13                 |