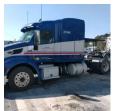

## 2016 Peterbilt 579 Sleeper

## Comments:

The estimate for repair is from MHC KW and is for \$9,850.73. The scope of work includes; DPF/DOC cleaning, DEF injector cleaning, CCV filter, clamps, gaskets, bands, etc.

| Make                 | Peterbilt |
|----------------------|-----------|
| Model                | 579       |
| Year                 | 2016      |
| Mileage              | 656,480   |
| Fuel Type            | Diesel    |
| Drivable             | No        |
| Unit Starts and Runs | Yes       |
| Check Engine Light   | On        |
| ABS Light            | Off       |
|                      |           |