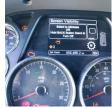

## Comments:

The estimate for repair is from MHC KW and is for \$9,850.73. The scope of work includes; DPF/DOC cleaning, DEF injector cleaning, CCV filter, clamps, gaskets, bands, etc.

| Make                 | Peterbilt |
|----------------------|-----------|
| Model                | 579       |
| Year                 | 2016      |
| Mileage              | 656,480   |
| Fuel Type            | Diesel    |
| Drivable             | No        |
| Unit Starts and Runs | Yes       |
| Check Engine Light   | On        |
| ABS Light            | Off       |
|                      |           |

| Engine Derated         | Yes                        |
|------------------------|----------------------------|
| Needs Towed            | Yes                        |
| Cab                    | Sleeper                    |
| Engine                 | MX13 456HP 2013 EPA PACCAR |
| Transmission           | Automatic eaton            |
| State                  | GA - Georgia               |
| City                   | Reynolds                   |
| Wheel Or Hook          | Fifth Wheel                |
| Steer Tire Size        | 275 80R22.5                |
| Drive Tire Size        | 275 80R22.5                |
| Rear Suspension        | Air                        |
| Rear Suspension Rating | 19000                      |
| Rear Axles             | Locking                    |
| Wet Kit                | Hydrapak                   |
| APU                    | No                         |
| Last DOT Inspection    | 2023-07-10                 |
| Out of Service Date    | 2024-03-13                 |