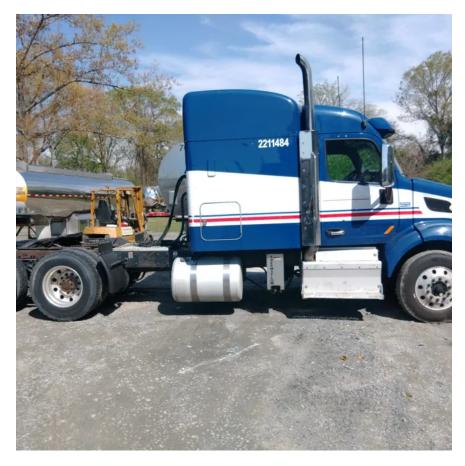

## **Equipment Information**

**Price:** \$23,000

**Location:** Reynolds, GA **Unit Number:** 2211484

Unit Address: City: Reynolds State: GA - Georgia

## Comments:

The estimate for repair is from MHC KW and is for \$9,850.73. The scope of work includes; DPF/DOC cleaning, DEF injector cleaning, CCV filter, clamps, gaskets, bands, etc.

| Make                 | Peterbilt |
|----------------------|-----------|
| Model                | 579       |
| Year                 | 2016      |
| Mileage              | 656,480   |
| Fuel Type            | Diesel    |
| Drivable             | No        |
| Unit Starts and Runs | Yes       |
| Check Engine Light   | On        |
| ABS Light            | Off       |
|                      |           |

| Engine Derated         | Yes                        |
|------------------------|----------------------------|
| Needs Towed            | Yes                        |
| Cab                    | Sleeper                    |
| Engine                 | MX13 456HP 2013 EPA PACCAR |
| Transmission           | Automatic eaton            |
| State                  | GA - Georgia               |
| City                   | Reynolds                   |
| Wheel Or Hook          | Fifth Wheel                |
| Steer Tire Size        | 275 80R22.5                |
| Drive Tire Size        | 275 80R22.5                |
| Rear Suspension        | Air                        |
| Rear Suspension Rating | 19000                      |
| Rear Axles             | Locking                    |
| Wet Kit                | Hydrapak                   |
| APU                    | No                         |
| Last DOT Inspection    | 2023-07-10                 |
| Out of Service Date    | 2024-03-13                 |