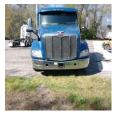

## **Equipment Information**

**Price:** \$23,000

**Location:** Reynolds, GA **Unit Number:** 2211484

Unit Address: City: Reynolds State: GA - Georgia

## Comments:

The estimate for repair is from MHC KW and is for \$9,850.73. The scope of work includes; DPF/DOC cleaning, DEF injector cleaning, CCV filter, clamps, gaskets, bands, etc.

| Make                 | Peterbilt |
|----------------------|-----------|
| Model                | 579       |
| Year                 | 2016      |
| Mileage              | 656,480   |
| Fuel Type            | Diesel    |
| Drivable             | No        |
| Unit Starts and Runs | Yes       |
| Check Engine Light   | On        |
| ABS Light            | Off       |
|                      |           |

| Engine Derated         | Yes                        |
|------------------------|----------------------------|
| Needs Towed            | Yes                        |
| Cab                    | Sleeper                    |
| Engine                 | MX13 456HP 2013 EPA PACCAR |
| Transmission           | Automatic eaton            |
| State                  | GA - Georgia               |
| City                   | Reynolds                   |
| Wheel Or Hook          | Fifth Wheel                |
| Steer Tire Size        | 275 80R22.5                |
| Drive Tire Size        | 275 80R22.5                |
| Rear Suspension        | Air                        |
| Rear Suspension Rating | 19000                      |
| Rear Axles             | Locking                    |
| Wet Kit                | Hydrapak                   |
| APU                    | No                         |
| Last DOT Inspection    | 2023-07-10                 |
| Out of Service Date    | 2024-03-13                 |