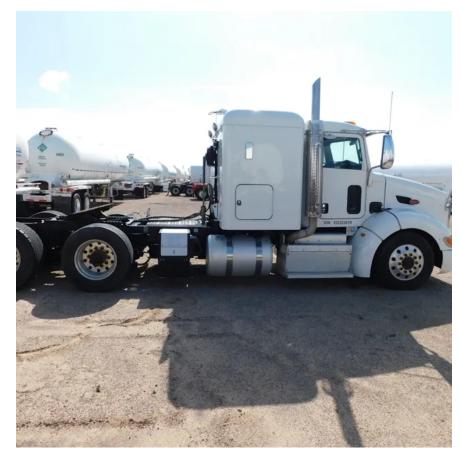

## 2014 PETERBILT 384 Sleeper

## Comments:

| Make                 | PETERBILT |
|----------------------|-----------|
| Model                | 384       |
| Year                 | 2014      |
| Mileage              | 765,691   |
| Fuel Type            | Diesel    |
| Drivable             | Yes       |
| Unit Starts and Runs | Yes       |
| Check Engine Light   | On        |
| ABS Light            | Off       |
| Engine Derated       | No        |
| Needs Towed          | No        |
|                      |           |

| Cab                    | Sleeper      |
|------------------------|--------------|
| Engine                 | MX13 PACCAR  |
| Transmission           | Manual EATON |
| State                  | TX - Texas   |
| City                   | Amarillo     |
| Wheel Or Hook          | Fifth Wheel  |
| Steer Tire Size        | 275/80/22.5  |
| Drive Tire Size        | 445/50/22.5  |
| Rear Suspension        | Air          |
| Rear Suspension Rating | 34000        |
| Rear Axles             | Locking      |
| Wet Kit                | N_A          |
| APU                    | Yes          |
| APU                    | mixed        |
| Last DOT Inspection    | 2023-02-17   |
| Out of Service Date    | 2023-02-17   |
|                        |              |