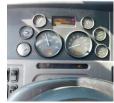

## Comments:

| Make                 | PETERBILT |
|----------------------|-----------|
| Model                | 384       |
| Year                 | 2014      |
| Mileage              | 765,691   |
| Fuel Type            | Diesel    |
| Drivable             | Yes       |
| Unit Starts and Runs | Yes       |
| Check Engine Light   | On        |
| ABS Light            | Off       |
| Engine Derated       | No        |
| Needs Towed          | No        |
|                      |           |