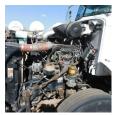

| Cab                    | Sleeper      |
|------------------------|--------------|
| Engine                 | MX13 PACCAR  |
| Transmission           | Manual EATON |
| State                  | TX - Texas   |
| City                   | Amarillo     |
| Wheel Or Hook          | Fifth Wheel  |
| Steer Tire Size        | 275/80/22.5  |
| Drive Tire Size        | 445/50/22.5  |
| Rear Suspension        | Air          |
| Rear Suspension Rating | 34000        |
| Rear Axles             | Locking      |
| Wet Kit                | N_A          |
| APU                    | Yes          |
| APU                    | mixed        |
| Last DOT Inspection    | 2023-02-17   |
| Out of Service Date    | 2023-02-17   |
|                        |              |