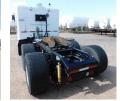

## Comments:

| Make                 | PETERBILT |
|----------------------|-----------|
| Model                | 384       |
| Year                 | 2014      |
| Mileage              | 765,691   |
| Fuel Type            | Diesel    |
| Drivable             | Yes       |
| Unit Starts and Runs | Yes       |
| Check Engine Light   | On        |
| ABS Light            | Off       |
| Engine Derated       | No        |
| Needs Towed          | No        |
|                      |           |

| Cab                    | Sleeper      |
|------------------------|--------------|
| Engine                 | MX13 PACCAR  |
| Transmission           | Manual EATON |
| State                  | TX - Texas   |
| City                   | Amarillo     |
| Wheel Or Hook          | Fifth Wheel  |
| Steer Tire Size        | 275/80/22.5  |
| Drive Tire Size        | 445/50/22.5  |
| Rear Suspension        | Air          |
| Rear Suspension Rating | 34000        |
| Rear Axles             | Locking      |
| Wet Kit                | N_A          |
| APU                    | Yes          |
| APU                    | mixed        |
| Last DOT Inspection    | 2023-02-17   |
| Out of Service Date    | 2023-02-17   |
|                        |              |