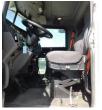

## Comments:

| Make                 | PETERBILT |
|----------------------|-----------|
| Model                | 384       |
| Year                 | 2014      |
| Mileage              | 765,691   |
| Fuel Type            | Diesel    |
| Drivable             | Yes       |
| Unit Starts and Runs | Yes       |
| Check Engine Light   | On        |
| ABS Light            | Off       |
| Engine Derated       | No        |
| Needs Towed          | No        |
|                      |           |

| Cab                    | Sleeper      |
|------------------------|--------------|
| Engine                 | MX13 PACCAR  |
| Transmission           | Manual EATON |
| State                  | TX - Texas   |
| City                   | Amarillo     |
| Wheel Or Hook          | Fifth Wheel  |
| Steer Tire Size        | 275/80/22.5  |
| Drive Tire Size        | 445/50/22.5  |
| Rear Suspension        | Air          |
| Rear Suspension Rating | 34000        |
| Rear Axles             | Locking      |
| Wet Kit                | N_A          |
| APU                    | Yes          |
| APU                    | mixed        |
| Last DOT Inspection    | 2023-02-17   |
| Out of Service Date    | 2023-02-17   |
|                        |              |