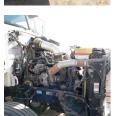

| Cab                    | Sleeper      |
|------------------------|--------------|
| Engine                 | MX13 PACCAR  |
| Transmission           | Manual EATON |
| State                  | TX - Texas   |
| City                   | Amarillo     |
| Wheel Or Hook          | Fifth Wheel  |
| Steer Tire Size        | 275/80/22.5  |
| Drive Tire Size        | 445/50/22.5  |
| Rear Suspension        | Air          |
| Rear Suspension Rating | 34000        |
| Rear Axles             | Locking      |
| Wet Kit                | N_A          |
| APU                    | Yes          |
| APU                    | mixed        |
| Last DOT Inspection    | 2023-02-17   |
| Out of Service Date    | 2023-02-17   |
|                        |              |