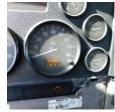

## Comments:

| Make                 | PETERBILT |
|----------------------|-----------|
| Model                | 384       |
| Year                 | 2014      |
| Mileage              | 765,691   |
| Fuel Type            | Diesel    |
| Drivable             | Yes       |
| Unit Starts and Runs | Yes       |
| Check Engine Light   | On        |
| ABS Light            | Off       |
| Engine Derated       | No        |
| Needs Towed          | No        |
|                      |           |