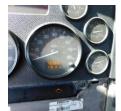

## Comments:

| Make                 | PETERBILT |
|----------------------|-----------|
| Model                | 384       |
| Year                 | 2014      |
| Mileage              | 765,691   |
| Fuel Type            | Diesel    |
| Drivable             | Yes       |
| Unit Starts and Runs | Yes       |
| Check Engine Light   | On        |
| ABS Light            | Off       |
| Engine Derated       | No        |
| Needs Towed          | No        |
|                      |           |