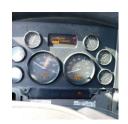

## Comments:

| Make                 | PETERBILT |
|----------------------|-----------|
| Model                | 384       |
| Year                 | 2014      |
| Mileage              | 765,691   |
| Fuel Type            | Diesel    |
| Drivable             | Yes       |
| Unit Starts and Runs | Yes       |
| Check Engine Light   | On        |
| ABS Light            | Off       |
| Engine Derated       | No        |
| Needs Towed          | No        |
|                      |           |