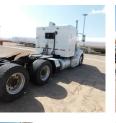

## Comments:

| Make                 | PETERBILT |
|----------------------|-----------|
| Model                | 384       |
| Year                 | 2014      |
| Mileage              | 765,691   |
| Fuel Type            | Diesel    |
| Drivable             | Yes       |
| Unit Starts and Runs | Yes       |
| Check Engine Light   | On        |
| ABS Light            | Off       |
| Engine Derated       | No        |
| Needs Towed          | No        |
|                      |           |

| Cab                    | Sleeper      |
|------------------------|--------------|
| Engine                 | MX13 PACCAR  |
| Transmission           | Manual EATON |
| State                  | TX - Texas   |
| City                   | Amarillo     |
| Wheel Or Hook          | Fifth Wheel  |
| Steer Tire Size        | 275/80/22.5  |
| Drive Tire Size        | 445/50/22.5  |
| Rear Suspension        | Air          |
| Rear Suspension Rating | 34000        |
| Rear Axles             | Locking      |
| Wet Kit                | N_A          |
| APU                    | Yes          |
| APU                    | mixed        |
| Last DOT Inspection    | 2023-02-17   |
| Out of Service Date    | 2023-02-17   |
|                        |              |