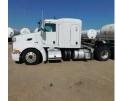

## 2014 PETERBILT 384 Sleeper

## Comments:

| Make                 | PETERBILT |
|----------------------|-----------|
| Model                | 384       |
| Year                 | 2014      |
| Mileage              | 765,691   |
| Fuel Type            | Diesel    |
| Drivable             | Yes       |
| Unit Starts and Runs | Yes       |
| Check Engine Light   | On        |
| ABS Light            | Off       |
| Engine Derated       | No        |
| Needs Towed          | No        |
|                      |           |

| Cab                    | Sleeper      |
|------------------------|--------------|
| Engine                 | MX13 PACCAR  |
| Transmission           | Manual EATON |
| State                  | TX - Texas   |
| City                   | Amarillo     |
| Wheel Or Hook          | Fifth Wheel  |
| Steer Tire Size        | 275/80/22.5  |
| Drive Tire Size        | 445/50/22.5  |
| Rear Suspension        | Air          |
| Rear Suspension Rating | 34000        |
| Rear Axles             | Locking      |
| Wet Kit                | N_A          |
| APU                    | Yes          |
| APU                    | mixed        |
| Last DOT Inspection    | 2023-02-17   |
| Out of Service Date    | 2023-02-17   |
|                        |              |