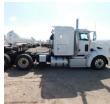

## 2014 PETERBILT 384 Sleeper

## Comments:

| Make                 | PETERBILT |
|----------------------|-----------|
| Model                | 384       |
| Year                 | 2014      |
| Mileage              | 765,691   |
| Fuel Type            | Diesel    |
| Drivable             | Yes       |
| Unit Starts and Runs | Yes       |
| Check Engine Light   | On        |
| ABS Light            | Off       |
| Engine Derated       | No        |
| Needs Towed          | No        |
|                      |           |

| Cab                    | Sleeper      |
|------------------------|--------------|
| Engine                 | MX13 PACCAR  |
| Transmission           | Manual EATON |
| State                  | TX - Texas   |
| City                   | Amarillo     |
| Wheel Or Hook          | Fifth Wheel  |
| Steer Tire Size        | 275/80/22.5  |
| Drive Tire Size        | 445/50/22.5  |
| Rear Suspension        | Air          |
| Rear Suspension Rating | 34000        |
| Rear Axles             | Locking      |
| Wet Kit                | N_A          |
| APU                    | Yes          |
| APU                    | mixed        |
| Last DOT Inspection    | 2023-02-17   |
| Out of Service Date    | 2023-02-17   |
|                        |              |