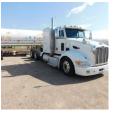

## Comments:

| Make                 | PETERBILT |
|----------------------|-----------|
| Model                | 384       |
| Year                 | 2014      |
| Mileage              | 765,691   |
| Fuel Type            | Diesel    |
| Drivable             | Yes       |
| Unit Starts and Runs | Yes       |
| Check Engine Light   | On        |
| ABS Light            | Off       |
| Engine Derated       | No        |
| Needs Towed          | No        |
|                      |           |

| Cab                    | Sleeper      |
|------------------------|--------------|
| Engine                 | MX13 PACCAR  |
| Transmission           | Manual EATON |
| State                  | TX - Texas   |
| City                   | Amarillo     |
| Wheel Or Hook          | Fifth Wheel  |
| Steer Tire Size        | 275/80/22.5  |
| Drive Tire Size        | 445/50/22.5  |
| Rear Suspension        | Air          |
| Rear Suspension Rating | 34000        |
| Rear Axles             | Locking      |
| Wet Kit                | N_A          |
| APU                    | Yes          |
| APU                    | mixed        |
| Last DOT Inspection    | 2023-02-17   |
| Out of Service Date    | 2023-02-17   |
|                        |              |