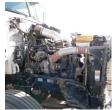

| Cab                    | Sleeper      |
|------------------------|--------------|
| Engine                 | MX13 PACCAR  |
| Transmission           | Manual EATON |
| State                  | TX - Texas   |
| City                   | Amarillo     |
| Wheel Or Hook          | Fifth Wheel  |
| Steer Tire Size        | 275/80/22.5  |
| Drive Tire Size        | 445/50/22.5  |
| Rear Suspension        | Air          |
| Rear Suspension Rating | 34000        |
| Rear Axles             | Locking      |
| Wet Kit                | N_A          |
| APU                    | Yes          |
| APU                    | mixed        |
| Last DOT Inspection    | 2023-02-17   |
| Out of Service Date    | 2023-02-17   |
|                        |              |