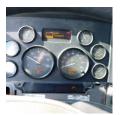

## Comments:

| Make                 | PETERBILT |
|----------------------|-----------|
| Model                | 384       |
| Year                 | 2014      |
| Mileage              | 765,691   |
| Fuel Type            | Diesel    |
| Drivable             | Yes       |
| Unit Starts and Runs | Yes       |
| Check Engine Light   | On        |
| ABS Light            | Off       |
| Engine Derated       | No        |
| Needs Towed          | No        |
|                      |           |

| Cab                    | Sleeper      |
|------------------------|--------------|
| Engine                 | MX13 PACCAR  |
| Transmission           | Manual EATON |
| State                  | TX - Texas   |
| City                   | Amarillo     |
| Wheel Or Hook          | Fifth Wheel  |
| Steer Tire Size        | 275/80/22.5  |
| Drive Tire Size        | 445/50/22.5  |
| Rear Suspension        | Air          |
| Rear Suspension Rating | 34000        |
| Rear Axles             | Locking      |
| Wet Kit                | N_A          |
| APU                    | Yes          |
| APU                    | mixed        |
| Last DOT Inspection    | 2023-02-17   |
| Out of Service Date    | 2023-02-17   |
|                        |              |