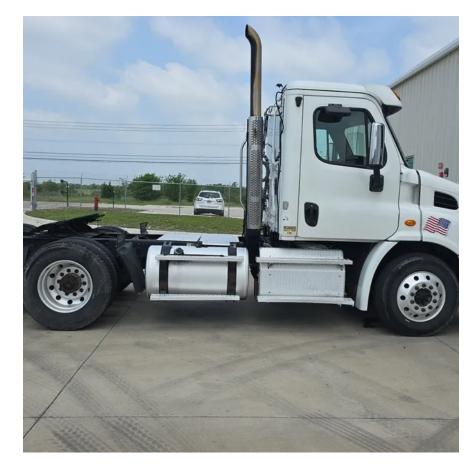

## **Equipment Information**

**Price:** \$26,990

Location: Austin, TX
Unit Number: 1116016

Unit Address: City: Austin

State: TX - Texas

## Comments:

1. CAM FRAM LEAKING

| Make                 | FREIGHTLINER |
|----------------------|--------------|
| Model                | CASCADIA     |
| Year                 | 2017         |
| Mileage              | 617,174      |
| Fuel Type            | Diesel       |
| Drivable             | Yes          |
| Unit Starts and Runs | Yes          |
| Check Engine Light   | On           |
| ABS Light            | Off          |
| Engine Derated       | No           |
|                      |              |

| Needs TowedYesCabDayEngineDD-13 12.8L DETRIOTTransmissionManual EATONStateTX - TexasCityAustinWheel Or HookFifth WheelSteer Tire Size22.5Drive Tire Size22.5Rear SuspensionAirRear Suspension Rating20KRear AxlesLockingWet KitN_AAPUNo       |                        |                     |  |  |
|-----------------------------------------------------------------------------------------------------------------------------------------------------------------------------------------------------------------------------------------------|------------------------|---------------------|--|--|
| Engine DD-13 12.8L DETRIOT  Transmission Manual EATON  State TX - Texas  City Austin  Wheel Or Hook Fifth Wheel  Steer Tire Size 22.5  Drive Tire Size 22.5  Rear Suspension Air  Rear Suspension Rating 20K  Rear Axles Locking  Wet Kit N_A | Needs Towed            | Yes                 |  |  |
| Transmission Manual EATON  State TX - Texas  City Austin  Wheel Or Hook Fifth Wheel  Steer Tire Size 22.5  Drive Tire Size 22.5  Rear Suspension Air  Rear Suspension Rating 20K  Rear Axles Locking  Wet Kit N_A                             | Cab                    | Day                 |  |  |
| StateTX - TexasCityAustinWheel Or HookFifth WheelSteer Tire Size22.5Drive Tire Size22.5Rear SuspensionAirRear Suspension Rating20KRear AxlesLockingWet KitN_A                                                                                 | Engine                 | DD-13 12.8L DETRIOT |  |  |
| City Austin  Wheel Or Hook Fifth Wheel  Steer Tire Size 22.5  Drive Tire Size 22.5  Rear Suspension Air  Rear Suspension Rating 20K  Rear Axles Locking  Wet Kit N_A                                                                          | Transmission           | Manual EATON        |  |  |
| Wheel Or Hook  Steer Tire Size  22.5  Drive Tire Size  22.5  Rear Suspension  Air  Rear Suspension Rating  20K  Rear Axles  Locking  Wet Kit  N_A                                                                                             | State                  | TX - Texas          |  |  |
| Steer Tire Size22.5Drive Tire Size22.5Rear SuspensionAirRear Suspension Rating20KRear AxlesLockingWet KitN_A                                                                                                                                  | City                   | Austin              |  |  |
| Drive Tire Size22.5Rear SuspensionAirRear Suspension Rating20KRear AxlesLockingWet KitN_A                                                                                                                                                     | Wheel Or Hook          | Fifth Wheel         |  |  |
| Rear SuspensionAirRear Suspension Rating20KRear AxlesLockingWet KitN_A                                                                                                                                                                        | Steer Tire Size        | 22.5                |  |  |
| Rear Suspension Rating 20K  Rear Axles Locking  Wet Kit N_A                                                                                                                                                                                   | Drive Tire Size        | 22.5                |  |  |
| Rear Axles Locking  Wet Kit N_A                                                                                                                                                                                                               | Rear Suspension        | Air                 |  |  |
| Wet Kit N_A                                                                                                                                                                                                                                   | Rear Suspension Rating | 20K                 |  |  |
|                                                                                                                                                                                                                                               | Rear Axles             | Locking             |  |  |
| <b>APU</b> No                                                                                                                                                                                                                                 | Wet Kit                | N_A                 |  |  |
|                                                                                                                                                                                                                                               | APU                    | No                  |  |  |
| Last DOT Inspection 2024-01-24                                                                                                                                                                                                                | Last DOT Inspection    | 2024-01-24          |  |  |
| Out of Service Date 2024-05-01                                                                                                                                                                                                                | Out of Service Date    | 2024-05-01          |  |  |
| 1116016 ESTIMATE.pdf                                                                                                                                                                                                                          | 1116016 ESTIMATE pdf   |                     |  |  |