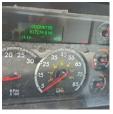

## Comments:

1. CAM FRAM LEAKING

| Make                 | FREIGHTLINER |
|----------------------|--------------|
| Model                | CASCADIA     |
| Year                 | 2017         |
| Mileage              | 617,174      |
| Fuel Type            | Diesel       |
| Drivable             | Yes          |
| Unit Starts and Runs | Yes          |
| Check Engine Light   | On           |
| ABS Light            | Off          |
| Engine Derated       | No           |
|                      |              |