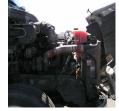

## Comments:

Misc repair needed on engine assembly

| Make                        | PETERBILT |
|-----------------------------|-----------|
| Model                       | 579       |
| Year                        | 2016      |
| Mileage                     | 480,655   |
| Fuel Type                   | Diesel    |
| Drivable                    | No        |
| <b>Unit Starts and Runs</b> | Yes       |
| Check Engine Light          | On        |
| ABS Light                   | Off       |
| Engine Derated              | Yes       |
|                             |           |

| Needs Towed            | Yes                        |  |  |
|------------------------|----------------------------|--|--|
| Cab                    | Sleeper                    |  |  |
| Engine                 | MX13 455HP 2013 EPA PACCAR |  |  |
| Transmission           | Manual EATON               |  |  |
| State                  | WA - Washington            |  |  |
| City                   | TACOMA                     |  |  |
| Wheel Or Hook          | Fifth Wheel                |  |  |
| Steer Tire Size        | 275/80 R 22.5              |  |  |
| Drive Tire Size        | 275/80 R 22.5              |  |  |
| Rear Suspension        | Air                        |  |  |
| Rear Suspension Rating | 80K                        |  |  |
| Rear Axles             | Tag                        |  |  |
| Wet Kit                | N_A                        |  |  |
| APU                    | No                         |  |  |
| Last DOT Inspection    | 2024-02-19                 |  |  |
| Out of Service Date    | 2024-02-19                 |  |  |
|                        |                            |  |  |