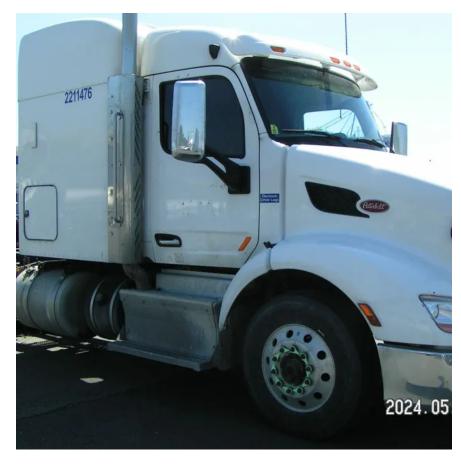

## 2016 PETERBILT 579 Sleeper

## **Equipment Information**

**Price:** \$29,900

Location: TACOMA, WA Unit Number: 2211476

Unit Address: City: TACOMA

State: WA - Washington

## Comments:

Misc repair needed on engine assembly

| Make                        | PETERBILT |
|-----------------------------|-----------|
| Model                       | 579       |
| Year                        | 2016      |
| Mileage                     | 480,655   |
| Fuel Type                   | Diesel    |
| Drivable                    | No        |
| <b>Unit Starts and Runs</b> | Yes       |
| Check Engine Light          | On        |
| ABS Light                   | Off       |
| Engine Derated              | Yes       |
|                             |           |

| Needs Towed            | Yes                        |  |  |
|------------------------|----------------------------|--|--|
| Cab                    | Sleeper                    |  |  |
| Engine                 | MX13 455HP 2013 EPA PACCAR |  |  |
| Transmission           | Manual EATON               |  |  |
| State                  | WA - Washington            |  |  |
| City                   | TACOMA                     |  |  |
| Wheel Or Hook          | Fifth Wheel                |  |  |
| Steer Tire Size        | 275/80 R 22.5              |  |  |
| Drive Tire Size        | 275/80 R 22.5              |  |  |
| Rear Suspension        | Air                        |  |  |
| Rear Suspension Rating | 80K                        |  |  |
| Rear Axles             | Tag                        |  |  |
| Wet Kit                | N_A                        |  |  |
| APU                    | No                         |  |  |
| Last DOT Inspection    | 2024-02-19                 |  |  |
| Out of Service Date    | 2024-02-19                 |  |  |
|                        |                            |  |  |