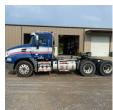

## 2015 Mack Pinnacle Day

## **Equipment Information**

**Price:** \$25,000

**Location:** Shreveport, LA **Unit Number:** 1110792

Unit Address: City: Shreveport State: LA - Louisiana

## Comments:

| Make                 | Mack     |
|----------------------|----------|
| Model                | Pinnacle |
| Year                 | 2015     |
| Mileage              | 501,901  |
| Fuel Type            | Diesel   |
| Drivable             | Yes      |
| Unit Starts and Runs | Yes      |
| Check Engine Light   | Off      |
| ABS Light            | Off      |
| Engine Derated       | No       |
| Needs Towed          | No       |
|                      |          |