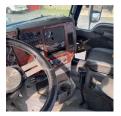

## 2015 Mack Pinnacle Day

## Comments:

| Make                 | Mack     |
|----------------------|----------|
| Model                | Pinnacle |
| Year                 | 2015     |
| Mileage              | 501,901  |
| Fuel Type            | Diesel   |
| Drivable             | Yes      |
| Unit Starts and Runs | Yes      |
| Check Engine Light   | Off      |
| ABS Light            | Off      |
| Engine Derated       | No       |
| Needs Towed          | No       |
|                      |          |