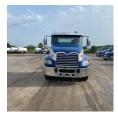

## 2015 Mack Pinnacle Day

## **Equipment Information**

**Price:** \$25,000

**Location:** Shreveport, LA **Unit Number:** 1110792

Unit Address: City: Shreveport State: LA - Louisiana

## Comments:

| Make                 | Mack     |
|----------------------|----------|
| Model                | Pinnacle |
| Year                 | 2015     |
| Mileage              | 501,901  |
| Fuel Type            | Diesel   |
| Drivable             | Yes      |
| Unit Starts and Runs | Yes      |
| Check Engine Light   | Off      |
| ABS Light            | Off      |
| Engine Derated       | No       |
| Needs Towed          | No       |
|                      |          |