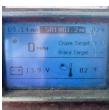

## Comments:

| Make                 | Mack     |
|----------------------|----------|
| Model                | Pinnacle |
| Year                 | 2015     |
| Mileage              | 501,901  |
| Fuel Type            | Diesel   |
| Drivable             | Yes      |
| Unit Starts and Runs | Yes      |
| Check Engine Light   | Off      |
| ABS Light            | Off      |
| Engine Derated       | No       |
| Needs Towed          | No       |
|                      |          |