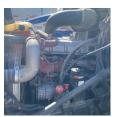

## Comments:

| Make                 | Mack     |
|----------------------|----------|
| Model                | Pinnacle |
| Year                 | 2015     |
| Mileage              | 501,901  |
| Fuel Type            | Diesel   |
| Drivable             | Yes      |
| Unit Starts and Runs | Yes      |
| Check Engine Light   | Off      |
| ABS Light            | Off      |
| Engine Derated       | No       |
| Needs Towed          | No       |
|                      |          |

| Day            |
|----------------|
| MP8 Mack       |
| Manual Eaton   |
| LA - Louisiana |
| Shreveport     |
| Fifth Wheel    |
| 11R22.5        |
| 11R22.5        |
| Air            |
| 20000          |
| Tag            |
| N_A            |
| No             |
| 2024-03-14     |
| 2024-03-14     |
|                |