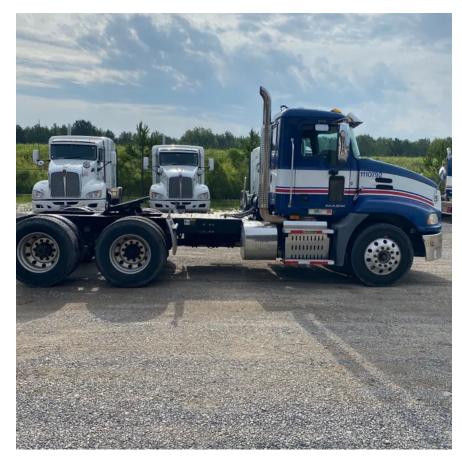

## 2015 Mack Pinnacle Day

## **Equipment Information**

**Price:** \$25,000

**Location:** Shreveport, LA **Unit Number:** 1110792

Unit Address: City: Shreveport State: LA - Louisiana

## Comments:

| Make                 | Mack     |
|----------------------|----------|
| Model                | Pinnacle |
| Year                 | 2015     |
| Mileage              | 501,901  |
| Fuel Type            | Diesel   |
| Drivable             | Yes      |
| Unit Starts and Runs | Yes      |
| Check Engine Light   | Off      |
| ABS Light            | Off      |
| Engine Derated       | No       |
| Needs Towed          | No       |
|                      |          |