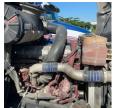

## Comments:

| Make                 | Mack     |
|----------------------|----------|
| Model                | Pinnacle |
| Year                 | 2015     |
| Mileage              | 501,901  |
| Fuel Type            | Diesel   |
| Drivable             | Yes      |
| Unit Starts and Runs | Yes      |
| Check Engine Light   | Off      |
| ABS Light            | Off      |
| Engine Derated       | No       |
| Needs Towed          | No       |
|                      |          |

| Day            |
|----------------|
| MP8 Mack       |
| Manual Eaton   |
| LA - Louisiana |
| Shreveport     |
| Fifth Wheel    |
| 11R22.5        |
| 11R22.5        |
| Air            |
| 20000          |
| Tag            |
| N_A            |
| No             |
| 2024-03-14     |
| 2024-03-14     |
|                |