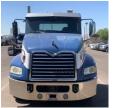

## 2015 Mack CXU613T Day

## Comments:

clutch is bad. unit will not go into gear while running

| Make                 | Mack    |
|----------------------|---------|
| Model                | CXU613T |
| Year                 | 2015    |
| Mileage              | 498,826 |
| Fuel Type            | Diesel  |
| Drivable             | No      |
| Unit Starts and Runs | Yes     |
| Check Engine Light   | Off     |
| ABS Light            | Off     |
| Engine Derated       | No      |
|                      |         |

| Needs Towed            | Yes                 |
|------------------------|---------------------|
| Cab                    | Day                 |
| Engine                 | MP8 Mack            |
| Transmission           | Manual Eaton-fuller |
| State                  | AZ - Arizona        |
| City                   | Phoenix             |
| Wheel Or Hook          | Fifth Wheel         |
| Steer Tire Size        | 275/80RR22.5        |
| Drive Tire Size        | 445/50R22.5         |
| Rear Suspension        | Air                 |
| Rear Suspension Rating | 36000               |
| Rear Axles             | Tag                 |
| Wet Kit                | PTO                 |
| APU                    | No                  |
| Last DOT Inspection    | 2024-02-09          |
| Out of Service Date    | 2024-02-14          |
|                        |                     |