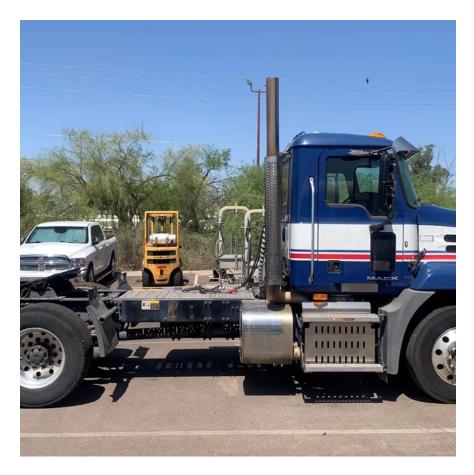

## 2015 Mack CXU613T Day

## Comments:

clutch is bad. unit will not go into gear while running

| Make                 | Mack    |
|----------------------|---------|
| Model                | CXU613T |
| Year                 | 2015    |
| Mileage              | 498,826 |
| Fuel Type            | Diesel  |
| Drivable             | No      |
| Unit Starts and Runs | Yes     |
| Check Engine Light   | Off     |
| ABS Light            | Off     |
| Engine Derated       | No      |
|                      |         |

| Needs Towed            | Yes                 |
|------------------------|---------------------|
| Cab                    | Day                 |
| Engine                 | MP8 Mack            |
| Transmission           | Manual Eaton-fuller |
| State                  | AZ - Arizona        |
| City                   | Phoenix             |
| Wheel Or Hook          | Fifth Wheel         |
| Steer Tire Size        | 275/80RR22.5        |
| Drive Tire Size        | 445/50R22.5         |
| Rear Suspension        | Air                 |
| Rear Suspension Rating | 36000               |
| Rear Axles             | Tag                 |
| Wet Kit                | PTO                 |
| APU                    | No                  |
| Last DOT Inspection    | 2024-02-09          |
| Out of Service Date    | 2024-02-14          |
|                        |                     |