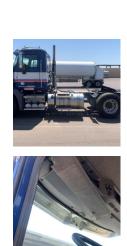

## 2015 Mack CXU613T Day

## Comments:

clutch is bad. unit will not go into gear while running

| Make                 | Mack    |
|----------------------|---------|
| Model                | CXU613T |
| Year                 | 2015    |
| Mileage              | 498,826 |
| Fuel Type            | Diesel  |
| Drivable             | No      |
| Unit Starts and Runs | Yes     |
| Check Engine Light   | Off     |
| ABS Light            | Off     |
| Engine Derated       | No      |
|                      |         |

| Needs Towed            | Yes                 |
|------------------------|---------------------|
| Cab                    | Day                 |
| Engine                 | MP8 Mack            |
| Transmission           | Manual Eaton-fuller |
| State                  | AZ - Arizona        |
| City                   | Phoenix             |
| Wheel Or Hook          | Fifth Wheel         |
| Steer Tire Size        | 275/80RR22.5        |
| Drive Tire Size        | 445/50R22.5         |
| Rear Suspension        | Air                 |
| Rear Suspension Rating | 36000               |
| Rear Axles             | Tag                 |
| Wet Kit                | PTO                 |
| APU                    | No                  |
| Last DOT Inspection    | 2024-02-09          |
| Out of Service Date    | 2024-02-14          |
|                        |                     |