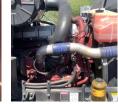

| Needs Towed            | Yes                 |
|------------------------|---------------------|
| Cab                    | Day                 |
| Engine                 | MP8 Mack            |
| Transmission           | Manual Eaton-fuller |
| State                  | AZ - Arizona        |
| City                   | Phoenix             |
| Wheel Or Hook          | Fifth Wheel         |
| Steer Tire Size        | 275/80RR22.5        |
| Drive Tire Size        | 445/50R22.5         |
| Rear Suspension        | Air                 |
| Rear Suspension Rating | 36000               |
| Rear Axles             | Tag                 |
| Wet Kit                | PTO                 |
| APU                    | No                  |
| Last DOT Inspection    | 2024-02-09          |
| Out of Service Date    | 2024-02-14          |
|                        |                     |