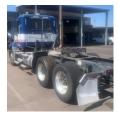

## 2015 Mack CXU613T Day

## Comments:

clutch is bad. unit will not go into gear while running

| Make                 | Mack    |
|----------------------|---------|
| Model                | CXU613T |
| Year                 | 2015    |
| Mileage              | 498,826 |
| Fuel Type            | Diesel  |
| Drivable             | No      |
| Unit Starts and Runs | Yes     |
| Check Engine Light   | Off     |
| ABS Light            | Off     |
| Engine Derated       | No      |
|                      |         |

| Needs Towed            | Yes                 |
|------------------------|---------------------|
| Cab                    | Day                 |
| Engine                 | MP8 Mack            |
| Transmission           | Manual Eaton-fuller |
| State                  | AZ - Arizona        |
| City                   | Phoenix             |
| Wheel Or Hook          | Fifth Wheel         |
| Steer Tire Size        | 275/80RR22.5        |
| Drive Tire Size        | 445/50R22.5         |
| Rear Suspension        | Air                 |
| Rear Suspension Rating | 36000               |
| Rear Axles             | Tag                 |
| Wet Kit                | PTO                 |
| APU                    | No                  |
| Last DOT Inspection    | 2024-02-09          |
| Out of Service Date    | 2024-02-14          |
|                        |                     |