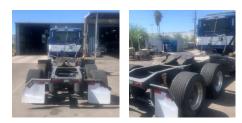

## 2015 Mack CXU613T Day

## Comments:

clutch is bad. unit will not go into gear while running

| Make                 | Mack    |
|----------------------|---------|
| Model                | CXU613T |
| Year                 | 2015    |
| Mileage              | 498,826 |
| Fuel Type            | Diesel  |
| Drivable             | No      |
| Unit Starts and Runs | Yes     |
| Check Engine Light   | Off     |
| ABS Light            | Off     |
| Engine Derated       | No      |
|                      |         |

| Needs Towed            | Yes                 |
|------------------------|---------------------|
| Cab                    | Day                 |
| Engine                 | MP8 Mack            |
| Transmission           | Manual Eaton-fuller |
| State                  | AZ - Arizona        |
| City                   | Phoenix             |
| Wheel Or Hook          | Fifth Wheel         |
| Steer Tire Size        | 275/80RR22.5        |
| Drive Tire Size        | 445/50R22.5         |
| Rear Suspension        | Air                 |
| Rear Suspension Rating | 36000               |
| Rear Axles             | Tag                 |
| Wet Kit                | PTO                 |
| APU                    | No                  |
| Last DOT Inspection    | 2024-02-09          |
| Out of Service Date    | 2024-02-14          |
|                        |                     |