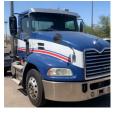

## 2015 Mack CXU613T Day

## Comments:

clutch is bad. unit will not go into gear while running

| Make                 | Mack    |
|----------------------|---------|
| Model                | CXU613T |
| Year                 | 2015    |
| Mileage              | 498,826 |
| Fuel Type            | Diesel  |
| Drivable             | No      |
| Unit Starts and Runs | Yes     |
| Check Engine Light   | Off     |
| ABS Light            | Off     |
| Engine Derated       | No      |
|                      |         |

| Needs Towed            | Yes                 |
|------------------------|---------------------|
| Cab                    | Day                 |
| Engine                 | MP8 Mack            |
| Transmission           | Manual Eaton-fuller |
| State                  | AZ - Arizona        |
| City                   | Phoenix             |
| Wheel Or Hook          | Fifth Wheel         |
| Steer Tire Size        | 275/80RR22.5        |
| Drive Tire Size        | 445/50R22.5         |
| Rear Suspension        | Air                 |
| Rear Suspension Rating | 36000               |
| Rear Axles             | Tag                 |
| Wet Kit                | PTO                 |
| APU                    | No                  |
| Last DOT Inspection    | 2024-02-09          |
| Out of Service Date    | 2024-02-14          |
|                        |                     |