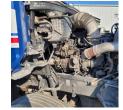

## Comments:

TRANSMISSION ISSUE NEED A CLUTCH BECAUSE SLIPPING SOME TIME /DPF PRESSURE SENSOR / NEED A ACTUATOR FOR THE A.C / P3960 CODE PM SENSOR

| ETERBILT |
|----------|
| 79       |
| )17      |
| 07,857   |
| esel     |
| es .     |
| ?S       |
| n        |
| ff       |
|          |