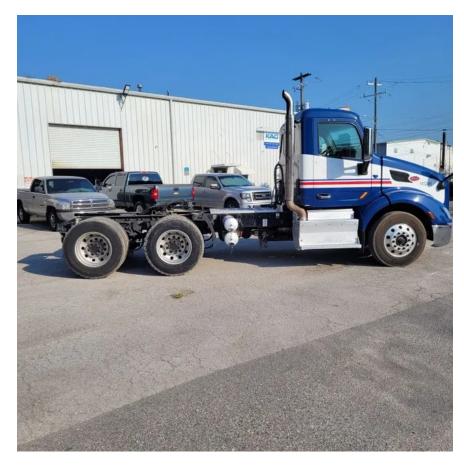

## 2017 PETERBILT 579 Day

## **Equipment Information**

**Price:** \$31,999

**Location:** Jacksonville, FL **Unit Number:** 1112485

Unit Address: City: Jacksonville State: FL - Florida

## Comments:

TRANSMISSION ISSUE NEED A CLUTCH BECAUSE SLIPPING SOME TIME /DPF PRESSURE SENSOR / NEED A ACTUATOR FOR THE A.C / P3960 CODE PM SENSOR

| ETERBILT |
|----------|
| 79       |
| )17      |
| 07,857   |
| esel     |
| es .     |
| ?S       |
| n        |
| ff       |
|          |