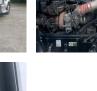

## Comments:

unit has coolant leak and dpf derate

| Make                 | Peterbilt |
|----------------------|-----------|
| Model                | 579       |
| Year                 | 2016      |
| Mileage              | 655,181   |
| Fuel Type            | Diesel    |
| Drivable             | No        |
| Unit Starts and Runs | Yes       |
| Check Engine Light   | On        |
| ABS Light            | Off       |
| Engine Derated       | Yes       |
|                      |           |