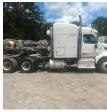

## Comments:

unit has coolant leak and dpf derate

| Make                 | Peterbilt |
|----------------------|-----------|
| Model                | 579       |
| Year                 | 2016      |
| Mileage              | 655,181   |
| Fuel Type            | Diesel    |
| Drivable             | No        |
| Unit Starts and Runs | Yes       |
| Check Engine Light   | On        |
| ABS Light            | Off       |
| Engine Derated       | Yes       |
|                      |           |