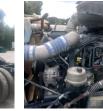

## Comments:

unit has coolant leak and dpf derate

| Make                 | Peterbilt |
|----------------------|-----------|
| Model                | 579       |
| Year                 | 2016      |
| Mileage              | 655,181   |
| Fuel Type            | Diesel    |
| Drivable             | No        |
| Unit Starts and Runs | Yes       |
| Check Engine Light   | On        |
| ABS Light            | Off       |
| Engine Derated       | Yes       |
|                      |           |