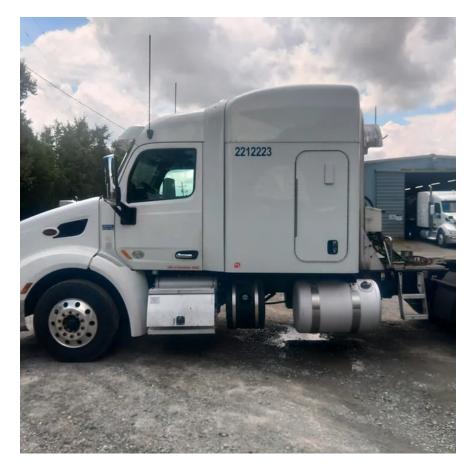

## **Equipment Information**

Price: \$26,500 Location: Reynolds, GA Unit Number: 2212223 Unit Address: City: Reynolds State: GA - Georgia

## Comments:

unit has coolant leak and dpf derate

| Make                 | Peterbilt |
|----------------------|-----------|
| Model                | 579       |
| Year                 | 2016      |
| Mileage              | 655,181   |
| Fuel Type            | Diesel    |
| Drivable             | No        |
| Unit Starts and Runs | Yes       |
| Check Engine Light   | On        |
| ABS Light            | Off       |
| Engine Derated       | Yes       |
|                      |           |