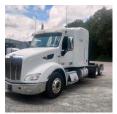

## **Equipment Information**

Price: \$26,500 Location: Reynolds, GA Unit Number: 2212223 Unit Address: City: Reynolds State: GA - Georgia

## Comments:

unit has coolant leak and dpf derate

| Make                 | Peterbilt |
|----------------------|-----------|
| Model                | 579       |
| Year                 | 2016      |
| Mileage              | 655,181   |
| Fuel Type            | Diesel    |
| Drivable             | No        |
| Unit Starts and Runs | Yes       |
| Check Engine Light   | On        |
| ABS Light            | Off       |
| Engine Derated       | Yes       |
|                      |           |