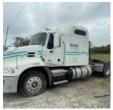

## 2014 Mack CXU613 Sleeper

## **Equipment Information**

**Price:** \$18,000

**Location:** Baytown, TX **Unit Number:** 605613

Unit Address: City: Baytown State: TX - Texas

## Comments:

DASH HARNESS NEEDS TO BE REPLACED - SEVERAL SHORTS AND OPEN GROUNDS - RO TO SHOW DIAGNOSTICS FOUND DURING

| Make                 | Mack    |
|----------------------|---------|
| Model                | CXU613  |
| Year                 | 2014    |
| Mileage              | 487,815 |
| Fuel Type            | Diesel  |
| Drivable             | No      |
| Unit Starts and Runs | No      |
| Check Engine Light   | On      |
| ABS Light            | Off     |
|                      |         |