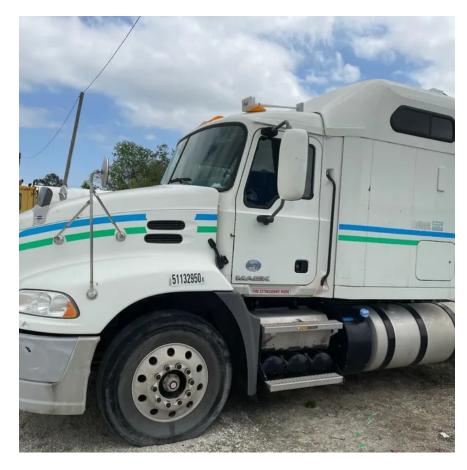

## 2014 Mack CXU613 Sleeper

## **Equipment Information**

**Price:** \$18,000

**Location:** Baytown, TX **Unit Number:** 605613

Unit Address: City: Baytown State: TX - Texas

## Comments:

DASH HARNESS NEEDS TO BE REPLACED - SEVERAL SHORTS AND OPEN GROUNDS - RO TO SHOW DIAGNOSTICS FOUND DURING

| Make                 | Mack    |
|----------------------|---------|
| Model                | CXU613  |
| Year                 | 2014    |
| Mileage              | 487,815 |
| Fuel Type            | Diesel  |
| Drivable             | No      |
| Unit Starts and Runs | No      |
| Check Engine Light   | On      |
| ABS Light            | Off     |
|                      |         |