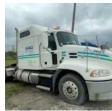

## 2014 Mack CXU613 Sleeper

## Comments:

DASH HARNESS NEEDS TO BE REPLACED - SEVERAL SHORTS AND OPEN GROUNDS - RO TO SHOW DIAGNOSTICS FOUND DURING

| Make                 | Mack    |
|----------------------|---------|
| Model                | CXU613  |
| Year                 | 2014    |
| Mileage              | 487,815 |
| Fuel Type            | Diesel  |
| Drivable             | No      |
| Unit Starts and Runs | No      |
| Check Engine Light   | On      |
| ABS Light            | Off     |
|                      |         |