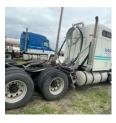

## 2014 Mack CXU613 Sleeper

## Comments:

DASH HARNESS NEEDS TO BE REPLACED - SEVERAL SHORTS AND OPEN GROUNDS - RO TO SHOW DIAGNOSTICS FOUND DURING

| Make                 | Mack    |
|----------------------|---------|
| Model                | CXU613  |
| Year                 | 2014    |
| Mileage              | 487,815 |
| Fuel Type            | Diesel  |
| Drivable             | No      |
| Unit Starts and Runs | No      |
| Check Engine Light   | On      |
| ABS Light            | Off     |
|                      |         |