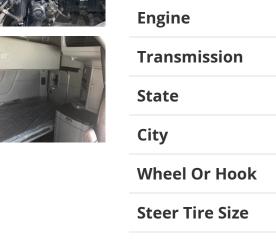

6.9 🚜

**Needs Towed** 

| Cab                    | Sleeper       |
|------------------------|---------------|
| Engine                 | MX13 Paccar   |
| Transmission           | Manual EATON  |
| State                  | IL - Illinois |
| City                   | Jacksonville  |
| Wheel Or Hook          | Fifth Wheel   |
| Steer Tire Size        | LP22.5        |
| Drive Tire Size        | LP22.5        |
| Rear Suspension        | Air           |
| Rear Suspension Rating | 34000         |
| Rear Axles             | Locking       |
| Wet Kit                | Hydrapak      |
| APU                    | No            |
| Last DOT Inspection    | 2022-09-01    |
| Out of Service Date    | 2023-05-10    |
|                        |               |