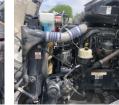

6.9 🚜

**Needs Towed** 

| Cab                    | Sleeper       |
|------------------------|---------------|
| Engine                 | MX13 Paccar   |
| Transmission           | Manual EATON  |
| State                  | IL - Illinois |
| City                   | Jacksonville  |
| Wheel Or Hook          | Fifth Wheel   |
| Steer Tire Size        | LP22.5        |
| Drive Tire Size        | LP22.5        |
| Rear Suspension        | Air           |
| Rear Suspension Rating | 34000         |
| Rear Axles             | Locking       |
| Wet Kit                | Hydrapak      |
| APU                    | No            |
| Last DOT Inspection    | 2022-09-01    |
| Out of Service Date    | 2023-05-10    |
|                        |               |