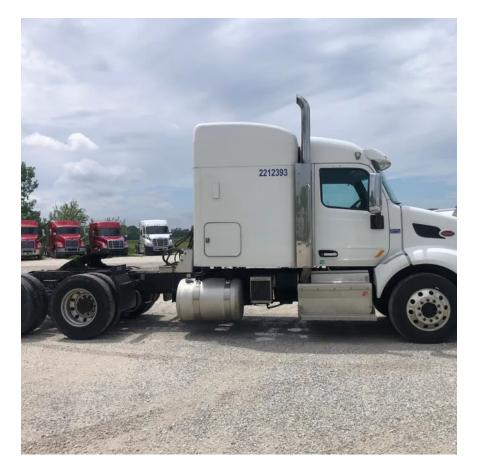

## **Equipment Information**

Price: \$50,000 Location: Jacksonville, IL Unit Number: 2212393 Unit Address: City: Jacksonville State: IL - Illinois

Comments:

GOOD TRUCK

| Make                 | Peterbilt |
|----------------------|-----------|
| Model                | 579       |
| Year                 | 2017      |
| Mileage              | 781,073   |
| Fuel Type            | Diesel    |
| Drivable             | Yes       |
| Unit Starts and Runs | Yes       |
| Check Engine Light   | Off       |
| ABS Light            | Off       |
| Engine Derated       | No        |

6.9 🚜

**Needs Towed** 

| Cab                    | Sleeper       |
|------------------------|---------------|
| Engine                 | MX13 Paccar   |
| Transmission           | Manual EATON  |
| State                  | IL - Illinois |
| City                   | Jacksonville  |
| Wheel Or Hook          | Fifth Wheel   |
| Steer Tire Size        | LP22.5        |
| Drive Tire Size        | LP22.5        |
| Rear Suspension        | Air           |
| Rear Suspension Rating | 34000         |
| Rear Axles             | Locking       |
| Wet Kit                | Hydrapak      |
| APU                    | No            |
| Last DOT Inspection    | 2022-09-01    |
| Out of Service Date    | 2023-05-10    |
|                        |               |