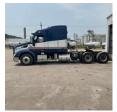

| Needs Towed            | No                 |  |  |
|------------------------|--------------------|--|--|
| Cab                    | Sleeper            |  |  |
| Engine                 | MX13 Paccar        |  |  |
| Transmission           | Manual Eaton       |  |  |
| State                  | WV - West Virginia |  |  |
| City                   | Newell             |  |  |
| Wheel Or Hook          | Fifth Wheel        |  |  |
| Steer Tire Size        | 275/80/r22.5       |  |  |
| Drive Tire Size        | 445/50/r22.5       |  |  |
| Rear Suspension        | Air                |  |  |
| Rear Suspension Rating | 20,000 rears       |  |  |
| Rear Axles             | Locking            |  |  |
| Wet Kit                | Hydrapak           |  |  |
| APU                    | Yes                |  |  |
| APU                    | Thermo king        |  |  |
| Last DOT Inspection    | 2023-01-29         |  |  |
| Out of Service Date    | 2023-05-12         |  |  |
|                        |                    |  |  |