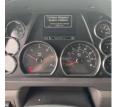

## **Equipment Information**

**Price:** \$35,000

Location: Newell, WV Unit Number: 2210955

Unit Address: City: Newell

State: WV - West Virginia

Comments:

NO KNOWN ISSUES

| Make                 | Peterbilt |
|----------------------|-----------|
| Model                | 579       |
| Year                 | 2015      |
| Mileage              | 833,476   |
| Fuel Type            | Diesel    |
| Drivable             | Yes       |
| Unit Starts and Runs | Yes       |
| Check Engine Light   | Off       |
| ABS Light            | Off       |
| Engine Derated       | No        |