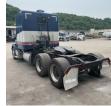

## **Equipment Information**

**Price:** \$35,000

Location: Newell, WV Unit Number: 2210955

Unit Address: City: Newell

State: WV - West Virginia

Comments:

NO KNOWN ISSUES

| Make                 | Peterbilt |
|----------------------|-----------|
| Model                | 579       |
| Year                 | 2015      |
| Mileage              | 833,476   |
| Fuel Type            | Diesel    |
| Drivable             | Yes       |
| Unit Starts and Runs | Yes       |
| Check Engine Light   | Off       |
| ABS Light            | Off       |
| Engine Derated       | No        |

| Needs Towed            | No                 |  |  |
|------------------------|--------------------|--|--|
| Cab                    | Sleeper            |  |  |
| Engine                 | MX13 Paccar        |  |  |
| Transmission           | Manual Eaton       |  |  |
| State                  | WV - West Virginia |  |  |
| City                   | Newell             |  |  |
| Wheel Or Hook          | Fifth Wheel        |  |  |
| Steer Tire Size        | 275/80/r22.5       |  |  |
| Drive Tire Size        | 445/50/r22.5       |  |  |
| Rear Suspension        | Air                |  |  |
| Rear Suspension Rating | 20,000 rears       |  |  |
| Rear Axles             | Locking            |  |  |
| Wet Kit                | Hydrapak           |  |  |
| APU                    | Yes                |  |  |
| APU                    | Thermo king        |  |  |
| Last DOT Inspection    | 2023-01-29         |  |  |
| Out of Service Date    | 2023-05-12         |  |  |
|                        |                    |  |  |