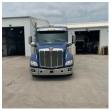

## 2015 Peterbilt 579 Sleeper

## **Equipment Information**

**Price:** \$35,000

Location: Newell, WV Unit Number: 2210955

Unit Address: City: Newell

State: WV - West Virginia

Comments:

NO KNOWN ISSUES

| Make                 | Peterbilt |
|----------------------|-----------|
| Model                | 579       |
| Year                 | 2015      |
| Mileage              | 833,476   |
| Fuel Type            | Diesel    |
| Drivable             | Yes       |
| Unit Starts and Runs | Yes       |
| Check Engine Light   | Off       |
| ABS Light            | Off       |
| Engine Derated       | No        |