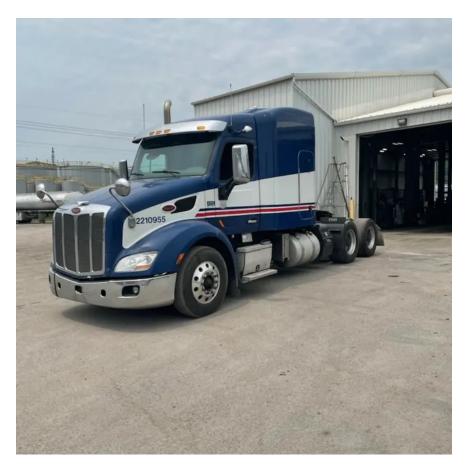

## 2015 Peterbilt 579 Sleeper

## **Equipment Information**

**Price:** \$35,000

Location: Newell, WV Unit Number: 2210955

Unit Address: City: Newell

State: WV - West Virginia

Comments:

NO KNOWN ISSUES

| Make                 | Peterbilt |
|----------------------|-----------|
| Model                | 579       |
| Year                 | 2015      |
| Mileage              | 833,476   |
| Fuel Type            | Diesel    |
| Drivable             | Yes       |
| Unit Starts and Runs | Yes       |
| Check Engine Light   | Off       |
| ABS Light            | Off       |
| Engine Derated       | No        |