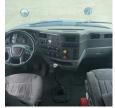

## **Equipment Information**

**Price:** \$35,000

Location: Newell, WV Unit Number: 2210955

Unit Address: City: Newell

State: WV - West Virginia

Comments:

NO KNOWN ISSUES

| Make                 | Peterbilt |
|----------------------|-----------|
| Model                | 579       |
| Year                 | 2015      |
| Mileage              | 833,476   |
| Fuel Type            | Diesel    |
| Drivable             | Yes       |
| Unit Starts and Runs | Yes       |
| Check Engine Light   | Off       |
| ABS Light            | Off       |
| Engine Derated       | No        |

| Needs Towed            | No                 |  |  |
|------------------------|--------------------|--|--|
| Cab                    | Sleeper            |  |  |
| Engine                 | MX13 Paccar        |  |  |
| Transmission           | Manual Eaton       |  |  |
| State                  | WV - West Virginia |  |  |
| City                   | Newell             |  |  |
| Wheel Or Hook          | Fifth Wheel        |  |  |
| Steer Tire Size        | 275/80/r22.5       |  |  |
| Drive Tire Size        | 445/50/r22.5       |  |  |
| Rear Suspension        | Air                |  |  |
| Rear Suspension Rating | 20,000 rears       |  |  |
| Rear Axles             | Locking            |  |  |
| Wet Kit                | Hydrapak           |  |  |
| APU                    | Yes                |  |  |
| APU                    | Thermo king        |  |  |
| Last DOT Inspection    | 2023-01-29         |  |  |
| Out of Service Date    | 2023-05-12         |  |  |
|                        |                    |  |  |