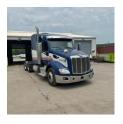

## 2015 Peterbilt 579 Sleeper

## **Equipment Information**

**Price:** \$35,000

Location: Newell, WV Unit Number: 2210955

Unit Address: City: Newell

State: WV - West Virginia

Comments:

NO KNOWN ISSUES

| Make                 | Peterbilt |
|----------------------|-----------|
| Model                | 579       |
| Year                 | 2015      |
| Mileage              | 833,476   |
| Fuel Type            | Diesel    |
| Drivable             | Yes       |
| Unit Starts and Runs | Yes       |
| Check Engine Light   | Off       |
| ABS Light            | Off       |
| Engine Derated       | No        |