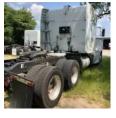

## Comments:

| Make                 | PETERBILT |
|----------------------|-----------|
| Model                | 386       |
| Year                 | 2014      |
| Mileage              | 544,244   |
| Fuel Type            | Diesel    |
| Drivable             | Yes       |
| Unit Starts and Runs | Yes       |
| Check Engine Light   | Off       |
| ABS Light            | Off       |
| Engine Derated       | No        |
| Needs Towed          | No        |
|                      |           |

| Sleeper                    |  |  |
|----------------------------|--|--|
| CPCRH12.9MO1 PACCAR        |  |  |
| Manual EATON FULLER        |  |  |
| MS - Mississippi           |  |  |
| Hattiesburg                |  |  |
| Fifth Wheel                |  |  |
| Low Pro 22.5               |  |  |
|                            |  |  |
| Low Pro 22.5               |  |  |
| Low Pro 22.5<br>Air        |  |  |
|                            |  |  |
| Air                        |  |  |
| Air 31,900                 |  |  |
| Air 31,900 Locking         |  |  |
| Air 31,900 Locking N_A     |  |  |
| Air 31,900 Locking N_A Yes |  |  |
|                            |  |  |