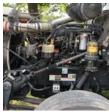

## Comments:

| Make                 | PETERBILT |
|----------------------|-----------|
| Model                | 386       |
| Year                 | 2014      |
| Mileage              | 544,244   |
| Fuel Type            | Diesel    |
| Drivable             | Yes       |
| Unit Starts and Runs | Yes       |
| Check Engine Light   | Off       |
| ABS Light            | Off       |
| Engine Derated       | No        |
| Needs Towed          | No        |
|                      |           |