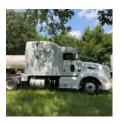

## 2014 PETERBILT 386 Sleeper

## **Equipment Information**

**Price:** \$38,000

**Location:** Hattiesburg, MS **Unit Number:** 2213207

Unit Address: City: Hattiesburg

**State:** MS - Mississippi

## Comments:

| Make                 | PETERBILT |
|----------------------|-----------|
| Model                | 386       |
| Year                 | 2014      |
| Mileage              | 544,244   |
| Fuel Type            | Diesel    |
| Drivable             | Yes       |
| Unit Starts and Runs | Yes       |
| Check Engine Light   | Off       |
| ABS Light            | Off       |
| Engine Derated       | No        |
| Needs Towed          | No        |
|                      |           |