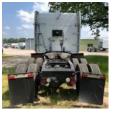

## Comments:

| Make                 | PETERBILT |
|----------------------|-----------|
| Model                | 386       |
| Year                 | 2014      |
| Mileage              | 544,244   |
| Fuel Type            | Diesel    |
| Drivable             | Yes       |
| Unit Starts and Runs | Yes       |
| Check Engine Light   | Off       |
| ABS Light            | Off       |
| Engine Derated       | No        |
| Needs Towed          | No        |
|                      |           |

| Sleeper                    |  |  |
|----------------------------|--|--|
| CPCRH12.9MO1 PACCAR        |  |  |
| Manual EATON FULLER        |  |  |
| MS - Mississippi           |  |  |
| Hattiesburg                |  |  |
| Fifth Wheel                |  |  |
| Low Pro 22.5               |  |  |
|                            |  |  |
| Low Pro 22.5               |  |  |
| Low Pro 22.5<br>Air        |  |  |
|                            |  |  |
| Air                        |  |  |
| Air 31,900                 |  |  |
| Air 31,900 Locking         |  |  |
| Air 31,900 Locking N_A     |  |  |
| Air 31,900 Locking N_A Yes |  |  |
|                            |  |  |