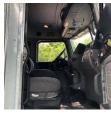

## Comments:

| Make                 | PETERBILT |
|----------------------|-----------|
| Model                | 386       |
| Year                 | 2014      |
| Mileage              | 544,244   |
| Fuel Type            | Diesel    |
| Drivable             | Yes       |
| Unit Starts and Runs | Yes       |
| Check Engine Light   | Off       |
| ABS Light            | Off       |
| Engine Derated       | No        |
| Needs Towed          | No        |
|                      |           |

| Sleeper                    |  |  |
|----------------------------|--|--|
| CPCRH12.9MO1 PACCAR        |  |  |
| Manual EATON FULLER        |  |  |
| MS - Mississippi           |  |  |
| Hattiesburg                |  |  |
| Fifth Wheel                |  |  |
| Low Pro 22.5               |  |  |
|                            |  |  |
| Low Pro 22.5               |  |  |
| Low Pro 22.5<br>Air        |  |  |
|                            |  |  |
| Air                        |  |  |
| Air 31,900                 |  |  |
| Air 31,900 Locking         |  |  |
| Air 31,900 Locking N_A     |  |  |
| Air 31,900 Locking N_A Yes |  |  |
|                            |  |  |