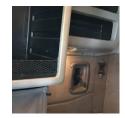

## Comments:

| Make                 | PETERBILT |
|----------------------|-----------|
| Model                | 386       |
| Year                 | 2014      |
| Mileage              | 544,244   |
| Fuel Type            | Diesel    |
| Drivable             | Yes       |
| Unit Starts and Runs | Yes       |
| Check Engine Light   | Off       |
| ABS Light            | Off       |
| Engine Derated       | No        |
| Needs Towed          | No        |
|                      |           |

| Sleeper                    |  |  |
|----------------------------|--|--|
| CPCRH12.9MO1 PACCAR        |  |  |
| Manual EATON FULLER        |  |  |
| MS - Mississippi           |  |  |
| Hattiesburg                |  |  |
| Fifth Wheel                |  |  |
| Low Pro 22.5               |  |  |
|                            |  |  |
| Low Pro 22.5               |  |  |
| Low Pro 22.5<br>Air        |  |  |
|                            |  |  |
| Air                        |  |  |
| Air 31,900                 |  |  |
| Air 31,900 Locking         |  |  |
| Air 31,900 Locking N_A     |  |  |
| Air 31,900 Locking N_A Yes |  |  |
|                            |  |  |