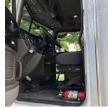

## Comments:

| Make                 | PETERBILT |
|----------------------|-----------|
| Model                | 386       |
| Year                 | 2014      |
| Mileage              | 544,244   |
| Fuel Type            | Diesel    |
| Drivable             | Yes       |
| Unit Starts and Runs | Yes       |
| Check Engine Light   | Off       |
| ABS Light            | Off       |
| Engine Derated       | No        |
| Needs Towed          | No        |
|                      |           |

| Sleeper                    |  |  |
|----------------------------|--|--|
| CPCRH12.9MO1 PACCAR        |  |  |
| Manual EATON FULLER        |  |  |
| MS - Mississippi           |  |  |
| Hattiesburg                |  |  |
| Fifth Wheel                |  |  |
| Low Pro 22.5               |  |  |
|                            |  |  |
| Low Pro 22.5               |  |  |
| Low Pro 22.5<br>Air        |  |  |
|                            |  |  |
| Air                        |  |  |
| Air 31,900                 |  |  |
| Air 31,900 Locking         |  |  |
| Air 31,900 Locking N_A     |  |  |
| Air 31,900 Locking N_A Yes |  |  |
|                            |  |  |