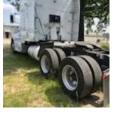

## Comments:

| Make                 | PETERBILT |
|----------------------|-----------|
| Model                | 386       |
| Year                 | 2014      |
| Mileage              | 544,244   |
| Fuel Type            | Diesel    |
| Drivable             | Yes       |
| Unit Starts and Runs | Yes       |
| Check Engine Light   | Off       |
| ABS Light            | Off       |
| Engine Derated       | No        |
| Needs Towed          | No        |
|                      |           |

| Sleeper                    |  |  |
|----------------------------|--|--|
| CPCRH12.9MO1 PACCAR        |  |  |
| Manual EATON FULLER        |  |  |
| MS - Mississippi           |  |  |
| Hattiesburg                |  |  |
| Fifth Wheel                |  |  |
| Low Pro 22.5               |  |  |
|                            |  |  |
| Low Pro 22.5               |  |  |
| Low Pro 22.5<br>Air        |  |  |
|                            |  |  |
| Air                        |  |  |
| Air 31,900                 |  |  |
| Air 31,900 Locking         |  |  |
| Air 31,900 Locking N_A     |  |  |
| Air 31,900 Locking N_A Yes |  |  |
|                            |  |  |