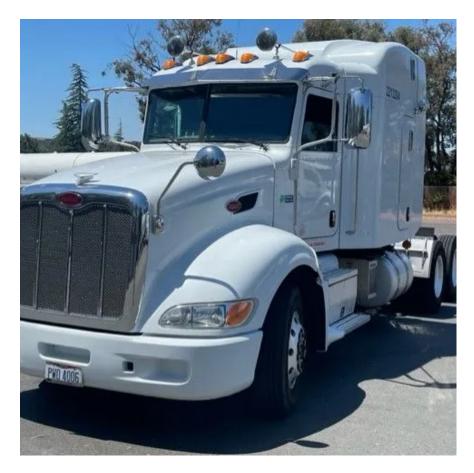

## 2014 Peterbilt 386 Sleeper

## **Equipment Information**

**Price:** \$30,000

Location: Martinez, CA Unit Number: 2213204

**Unit Address: City:** Martinez

State: CA - California

Comments:

ALL IS GOOD AT THIS TIME

| Make                 | Peterbilt |
|----------------------|-----------|
| Model                | 386       |
| Year                 | 2014      |
| Mileage              | 574,166   |
| Fuel Type            | Diesel    |
| Drivable             | Yes       |
| Unit Starts and Runs | Yes       |
| Check Engine Light   | Off       |
| ABS Light            | Off       |
| Engine Derated       | No        |
|                      |           |