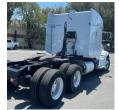

## 2014 Peterbilt 386 Sleeper

## **Equipment Information**

**Price:** \$30,000

Location: Martinez, CA Unit Number: 2213204

**Unit Address: City:** Martinez

State: CA - California

Comments:

ALL IS GOOD AT THIS TIME

| Make                 | Peterbilt |
|----------------------|-----------|
| Model                | 386       |
| Year                 | 2014      |
| Mileage              | 574,166   |
| Fuel Type            | Diesel    |
| Drivable             | Yes       |
| Unit Starts and Runs | Yes       |
| Check Engine Light   | Off       |
| ABS Light            | Off       |
| Engine Derated       | No        |
|                      |           |