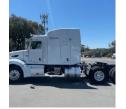

## 2014 Peterbilt 386 Sleeper

## **Equipment Information**

**Price:** \$30,000

Location: Martinez, CA Unit Number: 2213204

**Unit Address: City:** Martinez

State: CA - California

Comments:

ALL IS GOOD AT THIS TIME

| Make                 | Peterbilt |
|----------------------|-----------|
| Model                | 386       |
| Year                 | 2014      |
| Mileage              | 574,166   |
| Fuel Type            | Diesel    |
| Drivable             | Yes       |
| Unit Starts and Runs | Yes       |
| Check Engine Light   | Off       |
| ABS Light            | Off       |
| Engine Derated       | No        |
|                      |           |