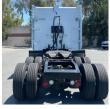

## 2014 Peterbilt 386 Sleeper

## **Equipment Information**

**Price:** \$30,000

Location: Martinez, CA Unit Number: 2213204

**Unit Address: City:** Martinez

State: CA - California

Comments:

ALL IS GOOD AT THIS TIME

| Make                 | Peterbilt |
|----------------------|-----------|
| Model                | 386       |
| Year                 | 2014      |
| Mileage              | 574,166   |
| Fuel Type            | Diesel    |
| Drivable             | Yes       |
| Unit Starts and Runs | Yes       |
| Check Engine Light   | Off       |
| ABS Light            | Off       |
| Engine Derated       | No        |
|                      |           |