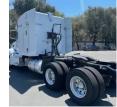

## 2014 Peterbilt 386 Sleeper

## **Equipment Information**

**Price:** \$30,000

Location: Martinez, CA Unit Number: 2213204

**Unit Address: City:** Martinez

State: CA - California

Comments:

ALL IS GOOD AT THIS TIME

| Make                 | Peterbilt |
|----------------------|-----------|
| Model                | 386       |
| Year                 | 2014      |
| Mileage              | 574,166   |
| Fuel Type            | Diesel    |
| Drivable             | Yes       |
| Unit Starts and Runs | Yes       |
| Check Engine Light   | Off       |
| ABS Light            | Off       |
| Engine Derated       | No        |
|                      |           |