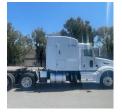

## 2014 Peterbilt 386 Sleeper

## **Equipment Information**

**Price:** \$30,000

Location: Martinez, CA Unit Number: 2213204

**Unit Address: City:** Martinez

State: CA - California

Comments:

ALL IS GOOD AT THIS TIME

| Make                 | Peterbilt |
|----------------------|-----------|
| Model                | 386       |
| Year                 | 2014      |
| Mileage              | 574,166   |
| Fuel Type            | Diesel    |
| Drivable             | Yes       |
| Unit Starts and Runs | Yes       |
| Check Engine Light   | Off       |
| ABS Light            | Off       |
| Engine Derated       | No        |
|                      |           |