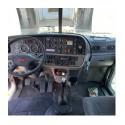

## **Equipment Information**

**Price:** \$30,000

Location: Martinez, CA Unit Number: 2213204

**Unit Address: City:** Martinez

State: CA - California

Comments:

ALL IS GOOD AT THIS TIME

| Make                 | Peterbilt |
|----------------------|-----------|
| Model                | 386       |
| Year                 | 2014      |
| Mileage              | 574,166   |
| Fuel Type            | Diesel    |
| Drivable             | Yes       |
| Unit Starts and Runs | Yes       |
| Check Engine Light   | Off       |
| ABS Light            | Off       |
| Engine Derated       | No        |
|                      |           |