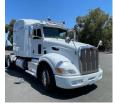

## 2014 Peterbilt 386 Sleeper

## **Equipment Information**

**Price:** \$30,000

Location: Martinez, CA Unit Number: 2213204

**Unit Address: City:** Martinez

State: CA - California

Comments:

ALL IS GOOD AT THIS TIME

| Make                 | Peterbilt |
|----------------------|-----------|
| Model                | 386       |
| Year                 | 2014      |
| Mileage              | 574,166   |
| Fuel Type            | Diesel    |
| Drivable             | Yes       |
| Unit Starts and Runs | Yes       |
| Check Engine Light   | Off       |
| ABS Light            | Off       |
| Engine Derated       | No        |
|                      |           |