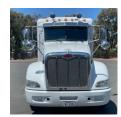

## 2014 Peterbilt 386 Sleeper

## **Equipment Information**

**Price:** \$30,000

Location: Martinez, CA Unit Number: 2213204

**Unit Address: City:** Martinez

State: CA - California

Comments:

ALL IS GOOD AT THIS TIME

| Make                 | Peterbilt |
|----------------------|-----------|
| Model                | 386       |
| Year                 | 2014      |
| Mileage              | 574,166   |
| Fuel Type            | Diesel    |
| Drivable             | Yes       |
| Unit Starts and Runs | Yes       |
| Check Engine Light   | Off       |
| ABS Light            | Off       |
| Engine Derated       | No        |
|                      |           |