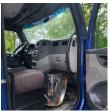

## Comments:

front end damage due to accident, engine will need new batteries to run, tractor run but not drivable. damage on the front of the hood, damage to headlights, damage to front bumper, damage to front radar

| Make                 | Peterbilt |
|----------------------|-----------|
| Model                | 579       |
| Year                 | 2016      |
| Mileage              | 720,480   |
| Fuel Type            | Diesel    |
| Drivable             | No        |
| Unit Starts and Runs | Yes       |
| Check Engine Light   | On        |
| ABS Light            | Off       |

| Engine Derated      | No                         |  |  |
|---------------------|----------------------------|--|--|
| Needs Towed         | Yes                        |  |  |
| Cab                 | Day                        |  |  |
| Engine              | MX13 455HP 2013 EPA Paccar |  |  |
| Transmission        | Manual Eaton               |  |  |
| State               | PA - Pennsylvania          |  |  |
| City                | Pittsburgh                 |  |  |
| Wheel Or Hook       | Fifth Wheel                |  |  |
| Steer Tire Size     | 22.5                       |  |  |
| Drive Tire Size     | 22.5                       |  |  |
| Rear Suspension     | Air                        |  |  |
| Rear Axles          | Locking                    |  |  |
| Wet Kit             | N_A                        |  |  |
| APU                 | No                         |  |  |
| Last DOT Inspection | 2023-06-06                 |  |  |
| Out of Service Date | 2023-08-01                 |  |  |
|                     |                            |  |  |