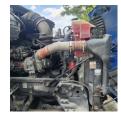

## Comments:

front end damage due to accident, engine will need new batteries to run, tractor run but not drivable. damage on the front of the hood, damage to headlights, damage to front bumper, damage to front radar

| Make                 | Peterbilt |
|----------------------|-----------|
| Model                | 579       |
| Year                 | 2016      |
| Mileage              | 720,480   |
| Fuel Type            | Diesel    |
| Drivable             | No        |
| Unit Starts and Runs | Yes       |
| Check Engine Light   | On        |
| ABS Light            | Off       |

| Engine Derated      | No                         |  |  |
|---------------------|----------------------------|--|--|
| Needs Towed         | Yes                        |  |  |
| Cab                 | Day                        |  |  |
| Engine              | MX13 455HP 2013 EPA Paccar |  |  |
| Transmission        | Manual Eaton               |  |  |
| State               | PA - Pennsylvania          |  |  |
| City                | Pittsburgh                 |  |  |
| Wheel Or Hook       | Fifth Wheel                |  |  |
| Steer Tire Size     | 22.5                       |  |  |
| Drive Tire Size     | 22.5                       |  |  |
| Rear Suspension     | Air                        |  |  |
| Rear Axles          | Locking                    |  |  |
| Wet Kit             | N_A                        |  |  |
| APU                 | No                         |  |  |
| Last DOT Inspection | 2023-06-06                 |  |  |
| Out of Service Date | 2023-08-01                 |  |  |
|                     |                            |  |  |