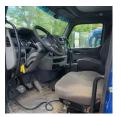

## Comments:

front end damage due to accident, engine will need new batteries to run, tractor run but not drivable. damage on the front of the hood, damage to headlights, damage to front bumper, damage to front radar

| Make                 | Peterbilt |
|----------------------|-----------|
| Model                | 579       |
| Year                 | 2016      |
| Mileage              | 720,480   |
| Fuel Type            | Diesel    |
| Drivable             | No        |
| Unit Starts and Runs | Yes       |
| Check Engine Light   | On        |
| ABS Light            | Off       |

| Engine Derated      | No                         |  |  |
|---------------------|----------------------------|--|--|
| Needs Towed         | Yes                        |  |  |
| Cab                 | Day                        |  |  |
| Engine              | MX13 455HP 2013 EPA Paccar |  |  |
| Transmission        | Manual Eaton               |  |  |
| State               | PA - Pennsylvania          |  |  |
| City                | Pittsburgh                 |  |  |
| Wheel Or Hook       | Fifth Wheel                |  |  |
| Steer Tire Size     | 22.5                       |  |  |
| Drive Tire Size     | 22.5                       |  |  |
| Rear Suspension     | Air                        |  |  |
| Rear Axles          | Locking                    |  |  |
| Wet Kit             | N_A                        |  |  |
| APU                 | No                         |  |  |
| Last DOT Inspection | 2023-06-06                 |  |  |
| Out of Service Date | 2023-08-01                 |  |  |
|                     |                            |  |  |