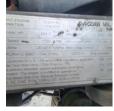

| Make                 | Peterbilt |
|----------------------|-----------|
| Model                | 579       |
| Year                 | 2016      |
| Mileage              | 720,480   |
| Fuel Type            | Diesel    |
| Drivable             | No        |
| Unit Starts and Runs | Yes       |
| Check Engine Light   | On        |
| ABS Light            | Off       |

| Engine Derated      | No                         |  |  |
|---------------------|----------------------------|--|--|
| Needs Towed         | Yes                        |  |  |
| Cab                 | Day                        |  |  |
| Engine              | MX13 455HP 2013 EPA Paccar |  |  |
| Transmission        | Manual Eaton               |  |  |
| State               | PA - Pennsylvania          |  |  |
| City                | Pittsburgh                 |  |  |
| Wheel Or Hook       | Fifth Wheel                |  |  |
| Steer Tire Size     | 22.5                       |  |  |
| Drive Tire Size     | 22.5                       |  |  |
| Rear Suspension     | Air                        |  |  |
| Rear Axles          | Locking                    |  |  |
| Wet Kit             | N_A                        |  |  |
| APU                 | No                         |  |  |
| Last DOT Inspection | 2023-06-06                 |  |  |
| Out of Service Date | 2023-08-01                 |  |  |
|                     |                            |  |  |