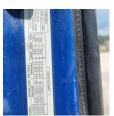

| Make                 | Peterbilt |
|----------------------|-----------|
| Model                | 579       |
| Year                 | 2016      |
| Mileage              | 720,480   |
| Fuel Type            | Diesel    |
| Drivable             | No        |
| Unit Starts and Runs | Yes       |
| Check Engine Light   | On        |
| ABS Light            | Off       |

| Engine Derated      | No                         |  |  |
|---------------------|----------------------------|--|--|
| Needs Towed         | Yes                        |  |  |
| Cab                 | Day                        |  |  |
| Engine              | MX13 455HP 2013 EPA Paccar |  |  |
| Transmission        | Manual Eaton               |  |  |
| State               | PA - Pennsylvania          |  |  |
| City                | Pittsburgh                 |  |  |
| Wheel Or Hook       | Fifth Wheel                |  |  |
| Steer Tire Size     | 22.5                       |  |  |
| Drive Tire Size     | 22.5                       |  |  |
| Rear Suspension     | Air                        |  |  |
| Rear Axles          | Locking                    |  |  |
| Wet Kit             | N_A                        |  |  |
| APU                 | No                         |  |  |
| Last DOT Inspection | 2023-06-06                 |  |  |
| Out of Service Date | 2023-08-01                 |  |  |
|                     |                            |  |  |