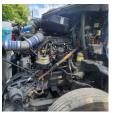

## Comments:

front end damage due to accident, engine will need new batteries to run, tractor run but not drivable. damage on the front of the hood, damage to headlights, damage to front bumper, damage to front radar

| Engine Derated      | No                         |  |  |
|---------------------|----------------------------|--|--|
| Needs Towed         | Yes                        |  |  |
| Cab                 | Day                        |  |  |
| Engine              | MX13 455HP 2013 EPA Paccar |  |  |
| Transmission        | Manual Eaton               |  |  |
| State               | PA - Pennsylvania          |  |  |
| City                | Pittsburgh                 |  |  |
| Wheel Or Hook       | Fifth Wheel                |  |  |
| Steer Tire Size     | 22.5                       |  |  |
| Drive Tire Size     | 22.5                       |  |  |
| Rear Suspension     | Air                        |  |  |
| Rear Axles          | Locking                    |  |  |
| Wet Kit             | N_A                        |  |  |
| APU                 | No                         |  |  |
| Last DOT Inspection | 2023-06-06                 |  |  |
| Out of Service Date | 2023-08-01                 |  |  |
|                     |                            |  |  |