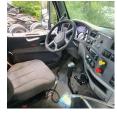

## Comments:

front end damage due to accident, engine will need new batteries to run, tractor run but not drivable. damage on the front of the hood, damage to headlights, damage to front bumper, damage to front radar

| Make                 | Peterbilt |
|----------------------|-----------|
| Model                | 579       |
| Year                 | 2016      |
| Mileage              | 720,480   |
| Fuel Type            | Diesel    |
| Drivable             | No        |
| Unit Starts and Runs | Yes       |
| Check Engine Light   | On        |
| ABS Light            | Off       |

| Engine Derated      | No                         |  |  |
|---------------------|----------------------------|--|--|
| Needs Towed         | Yes                        |  |  |
| Cab                 | Day                        |  |  |
| Engine              | MX13 455HP 2013 EPA Paccar |  |  |
| Transmission        | Manual Eaton               |  |  |
| State               | PA - Pennsylvania          |  |  |
| City                | Pittsburgh                 |  |  |
| Wheel Or Hook       | Fifth Wheel                |  |  |
| Steer Tire Size     | 22.5                       |  |  |
| Drive Tire Size     | 22.5                       |  |  |
| Rear Suspension     | Air                        |  |  |
| Rear Axles          | Locking                    |  |  |
| Wet Kit             | N_A                        |  |  |
| APU                 | No                         |  |  |
| Last DOT Inspection | 2023-06-06                 |  |  |
| Out of Service Date | 2023-08-01                 |  |  |
|                     |                            |  |  |