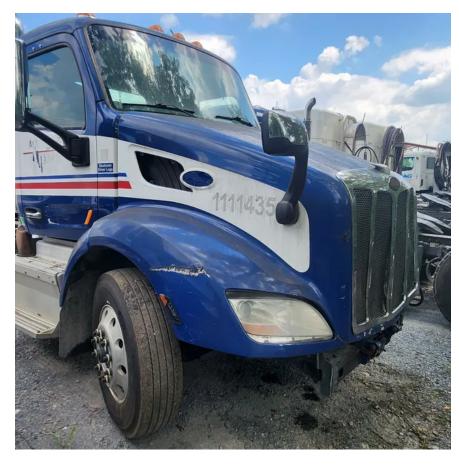

## 2016 Peterbilt 579 Day

## **Equipment Information**

**Price:** \$23,000

**Location:** Pittsburgh, PA **Unit Number:** 1111435

**Unit Address: City:** Pittsburgh

**State:** PA - Pennsylvania

## Comments:

front end damage due to accident, engine will need new batteries to run, tractor run but not drivable. damage on the front of the hood, damage to headlights, damage to front bumper, damage to front radar

| Make                 | Peterbilt |
|----------------------|-----------|
| Model                | 579       |
| Year                 | 2016      |
| Mileage              | 720,480   |
| Fuel Type            | Diesel    |
| Drivable             | No        |
| Unit Starts and Runs | Yes       |
| Check Engine Light   | On        |
| ABS Light            | Off       |